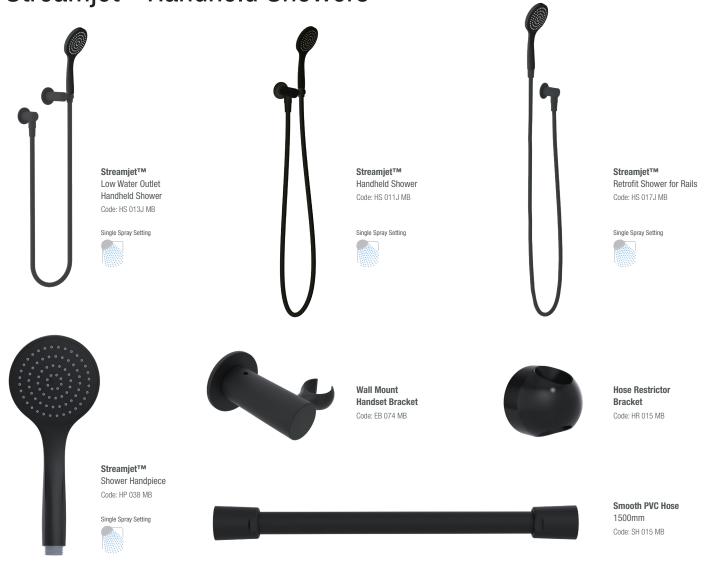

## Streamjet<sup>™</sup> Handheld Showers

The Streamjet<sup>™</sup> shower range is available in both fixed wall and handheld shower options. Both options feature our 100mm shower face with concentric single pattern spray for a gentle drenching rain shower experience with full body spray coverage.