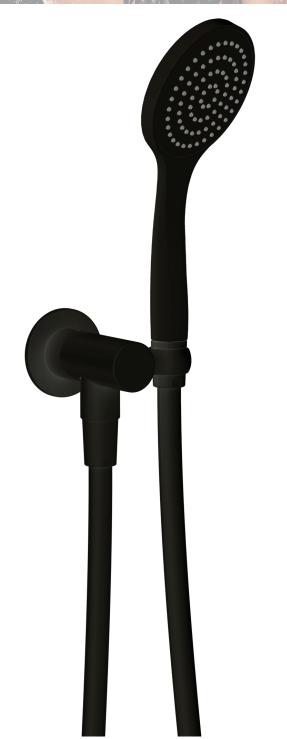

The Streamjet<sup>™</sup> shower range is available in both fixed wall and handheld shower options. Both options feature our 100mm shower face with concentric single pattern spray for a gentle drenching rain shower experience with full body spray coverage.

## Streamjet<sup>™</sup> Handheld Showers