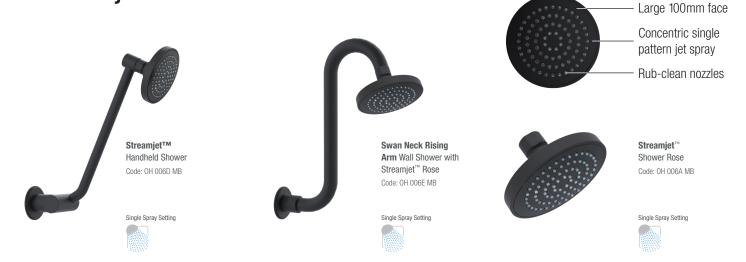

The Streamjet<sup>™</sup> shower range is available in both fixed wall and handheld shower options. Both options feature our 100mm shower face with concentric single pattern spray for a gentle drenching rain shower experience with full body spray coverage.

## Streamjet<sup>™</sup> Overhead Showers

## Streamjet<sup>™</sup> Handheld Showers