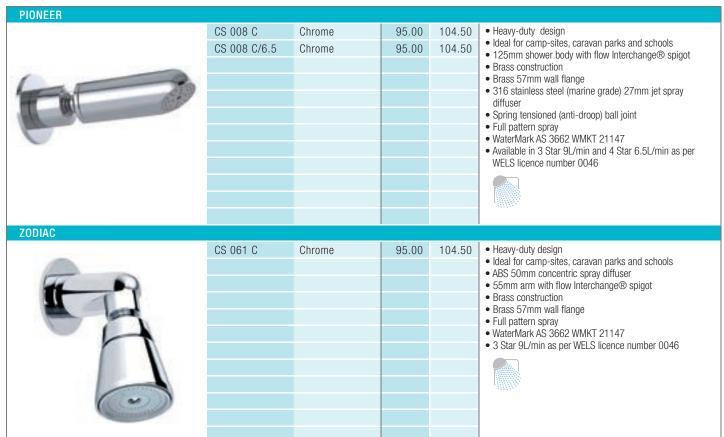

|
|                                             | OH 038W BN OH 038W C OH 038W MB  600MM OH 038X BN OH 038X C | Chrome Matte Black  Brushed Nickel Chrome | 215.00<br>242.00<br>275.00<br>230.00 | 236.50<br>266.20<br>302.50<br>253.00 |                                                                                 |





## TAMPER AND VANDAL RESISTANT SHOWERS PIONEER, ZODIAC, COBRA AND VANGUARD

For installation where vandalism is a consideration such as camping grounds, caravan parks, beaches and schools. All Con-Serv tamper and vandal resistant overhead showers are available in 3 Star 9L/min and 4 Star 6.5L/min as per WELS licence number 0046.

Without With

de Finish GST GST Features

### TAMPER RESISTANT SHOWERS



### VANDAL RESISTANT SHOWERS





## HANDHELD SHOWERS - COMFORT RAIL

- 900mm x 25mm stainless steel rail • 50mm wall mount flange
- Solid brass Friction Slide Cradle
- DR brass wall outlet elbow
- DR brass 9L/min flow Interchange® spigot
- Licenced dual check/non-return valve
- 57mm solid brass round flat flange
- 1500mm PVC hose

| Material                                                  | • DR brass wa | ill outlet elbow                                                            |                                                                     | • 1500m                                        | m PVC no                                       | ose