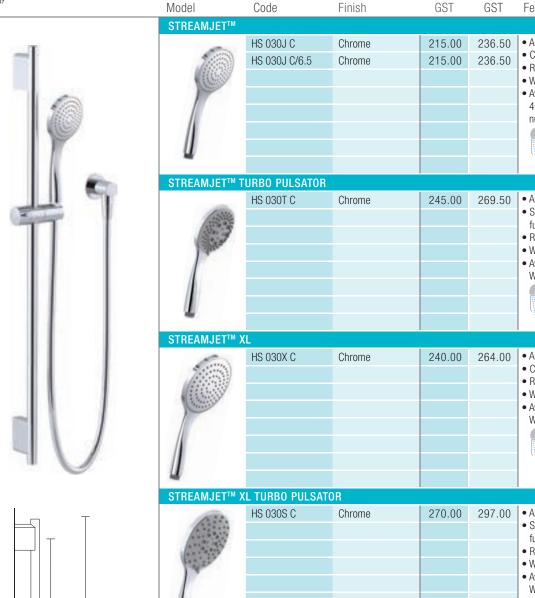

### Handheld Showers

A soothing water odyssey is yours with Con-Serv handheld showers. Minimalist beauty and high performance come together to create a variety of contemporary showers offering total rejuvenation while utilising the best in water conservation technology.

Mix and match Con-Serv showering components to create your customised showering experience. Choose from slide rails with easy to adjust friction sliders that accommodate various heights, and standard wall mounting brackets for a more traditional, minimalist handheld shower.

Select your handpiece from our Breeze, Streamjet<sup>™</sup>, Streamjet<sup>™</sup> Turbo, Streamjet<sup>™</sup> XL, Streamjet<sup>™</sup> XL Turbo or Princess handpieces which are all WELS 3 Star 9L/min. Our Streamjet<sup>™</sup> handpiece is also available in a 4 Star 6.5L/min option.

Con-Serv's collection of handheld showers are available in a variety of finishes\* including Brushed Nickel, Chrome, Matte Black or White. All Con-Serv handheld showers include a dual check/non-return valve for protection against backflow contamination.

### See our full range of Handheld Showers pages 22-29.

\*Not all finishes are available in every range.