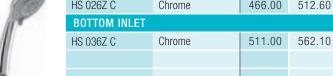

Connection options support installation for both top and bottom inlets allowing you to easily convert your bath or shower into a combination shower that will enhance any bathroom.

Available with our Cosmic or Quewb overhead shower rose, you can select your handpiece from our Breeze, Streamjet<sup>™</sup>, Streamjet<sup>™</sup> Turbo, Streamjet<sup>™</sup> XL, Streamjet<sup>™</sup> XL Turbo or Princess which are all WELS 3 Star 9L/min. Our Streamjet<sup>™</sup> handpiece is also available in a 4 Star 6.5L/min option.