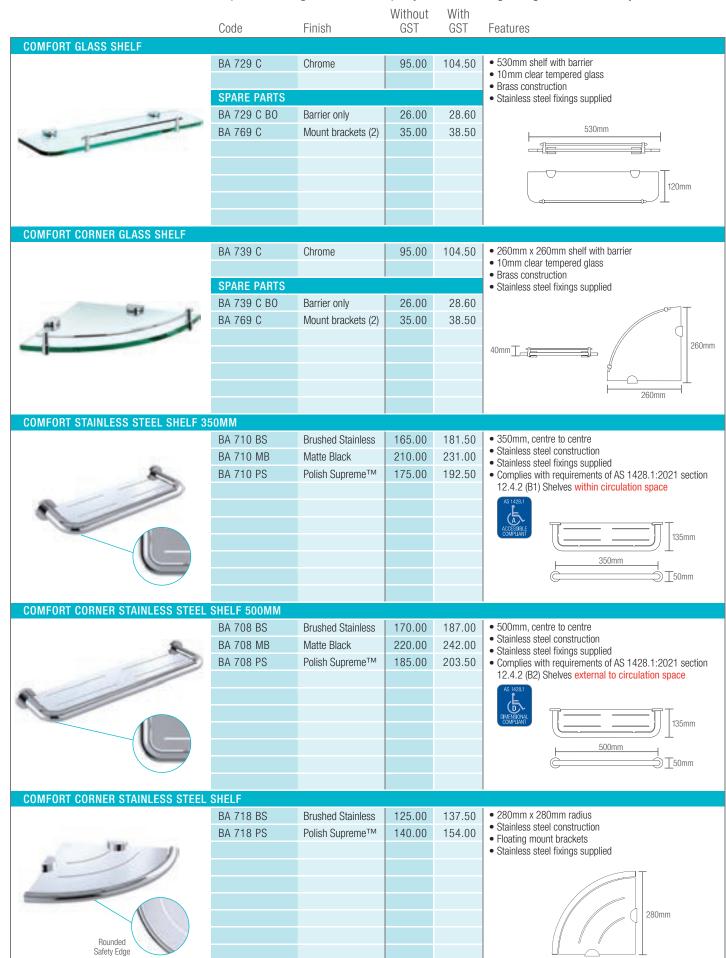

## **BATHROOM ACCESSORIES**MODENA COLLECTION

Quality accessories combining modern materials with classic design elements to create a stylish and sleek finish that will bring your bathroom to life. It is a popular choice amongst interior designers due to the high quality brass construction and timeless chrome finish.

|                                 | _                                                 |                                                  | Without<br>GST                   | With                             | Factures                                                                                                                        |
|---------------------------------|---------------------------------------------------|--------------------------------------------------|----------------------------------|----------------------------------|---------------------------------------------------------------------------------------------------------------------------------|
| MODENA ROBE HOOK SINGLE         | Code                                              | Finish                                           | GST                              | GST                              | Features                                                                                                                        |
| MODENA TOILET PAPER HOLDER      | BA 115 C                                          | Chrome                                           | 34.00                            | 37.40                            | Brass construction     Stainless steel fixings supplied  52mm  52mm  52mm  52mm                                                 |
| MODENA TOILET BRUSH WITH HOLDER | BA 112 C                                          | Chrome                                           | 45.00                            | 49.50                            | Brass construction     Stainless steel fixings supplied  80mm  50mm  174mm                                                      |
|                                 | SPARE PARTS BA 714 FR GO BA 714 WT BO BA 714 C BH | Chrome  Glass only  Brush head only  Handle only | 90.00<br>21.00<br>10.00<br>25.00 | 99.00<br>23.10<br>11.00<br>27.50 | Wall mounted toilet brush     Frosted glass bowl     Brass construction     Stainless steel fixings supplied  350mm             |
| MODENA CLASS SHELE              | BA 101 C                                          | Chrome                                           | 70.00                            | 77.00                            | Brass construction     Stainless steel fixings supplied  52mm  130mm                                                            |
| MODENA GLASS SHELF              | BA 108 C  SPARE PARTS  BA 729 C BO                | Chrome  Barrier only                             | 96.00                            | 28.60                            | 530mm shelf with barrier     10mm clear tempered glass     Brass construction     Stainless steel fixings supplied  145mm 530mm |

|                                | Code     | Finish | Without<br>GST | With<br>GST | Features                                                                                                          |
|--------------------------------|----------|--------|----------------|-------------|-------------------------------------------------------------------------------------------------------------------|
| MODENA HAND TOWEL RAIL         | 0000     | Timon  | 401            | 401         | Todataroo                                                                                                         |
|                                | BA 111 C | Chrome | 75.00          | 82.50       | 280mm, centre to centre     Brass construction     Stainless steel fixings supplied  Concealed wall mounts  310mm |
| MODENA TOWEL RAIL SINGLE 600MM |          |        |                |             |                                                                                                                   |
| · ·                            | BA 104 C | Chrome | 90.00          | 99.00       | 600mm, centre to centre     Brass construction     Stainless steel fixings supplied      600mm     1     50mm     |
| MODENA TOWEL RAIL SINGLE 750MM | BA 105 C | Chrome | 120.00         | 132.00      | • 750mm, centre to centre                                                                                         |
| <b>A</b>                       |          |        |                |             | Brass construction     Stainless steel fixings supplied      750mm                                                |
| MODENA TOWEL RAIL DOUBLE 600MM |          |        |                |             |                                                                                                                   |
| 8                              | BA 106 C | Chrome | 128.00         | 140.80      | 600mm, centre to centre     Brass construction     Stainless steel fixings supplied  115mm 600mm 50mm 50mm 50mm   |
| MODENA TOWEL RAIL DOUBLE 750MM |          |        |                |             |                                                                                                                   |
| (A)                            | BA 107 C | Chrome | 160.00         | 176.00      | To 750mm, centre to centre Brass construction Stainless steel fixings supplied  115mm 750mm 1 50mm                |

|                                                              | Code                                   | Finish                            | Without<br>GST          | With<br>GST             | Features                                                                                                                                                                                                                                                                                                                                                                                                                                                                                                                                                                                                                                                                                                                                                                                                                                                                                                                                                                                                                                                                                                                                                                                                                                                                                                                                                                                                                                                                                                                                                                                                                                                                                                                                                                                                                                                                                                                                                                                                                                                                                                                      |
|--------------------------------------------------------------|----------------------------------------|-----------------------------------|-------------------------|-------------------------|-------------------------------------------------------------------------------------------------------------------------------------------------------------------------------------------------------------------------------------------------------------------------------------------------------------------------------------------------------------------------------------------------------------------------------------------------------------------------------------------------------------------------------------------------------------------------------------------------------------------------------------------------------------------------------------------------------------------------------------------------------------------------------------------------------------------------------------------------------------------------------------------------------------------------------------------------------------------------------------------------------------------------------------------------------------------------------------------------------------------------------------------------------------------------------------------------------------------------------------------------------------------------------------------------------------------------------------------------------------------------------------------------------------------------------------------------------------------------------------------------------------------------------------------------------------------------------------------------------------------------------------------------------------------------------------------------------------------------------------------------------------------------------------------------------------------------------------------------------------------------------------------------------------------------------------------------------------------------------------------------------------------------------------------------------------------------------------------------------------------------------|
| COMFORT ROBE HOOK DOUBLE                                     | υυυσ                                   | 1 1111311                         | uui                     | uuı                     | 1 Octorios                                                                                                                                                                                                                                                                                                                                                                                                                                                                                                                                                                                                                                                                                                                                                                                                                                                                                                                                                                                                                                                                                                                                                                                                                                                                                                                                                                                                                                                                                                                                                                                                                                                                                                                                                                                                                                                                                                                                                                                                                                                                                                                    |
|                                                              | BA 715 BN<br>BA 715 C<br>BA 715 MB     | Brushed Nickel Chrome Matte Black | 65.00<br>46.00<br>70.00 | 71.50<br>50.60<br>77.00 | Brass construction     Stainless steel fixings supplied  117mm  59mm  62mm                                                                                                                                                                                                                                                                                                                                                                                                                                                                                                                                                                                                                                                                                                                                                                                                                                                                                                                                                                                                                                                                                                                                                                                                                                                                                                                                                                                                                                                                                                                                                                                                                                                                                                                                                                                                                                                                                                                                                                                                                                                    |
| COMFORT TOILET PAPER HOLDER  COMFORT TOILET PAPER HOLDER DOI | BA 712 BN BA 712 C BA 712 MB           | Brushed Nickel Chrome Matte Black | 60.00<br>40.00<br>65.00 | 66.00<br>44.00<br>71.50 | Brass construction     Stainless steel fixings supplied  80mm  50mm  174mm                                                                                                                                                                                                                                                                                                                                                                                                                                                                                                                                                                                                                                                                                                                                                                                                                                                                                                                                                                                                                                                                                                                                                                                                                                                                                                                                                                                                                                                                                                                                                                                                                                                                                                                                                                                                                                                                                                                                                                                                                                                    |
|                                                              | BA 722 C                               | Chrome                            | 66.00                   | 72.60                   | Brass construction     Stainless steel fixings supplied  290mm  50mm  75mm                                                                                                                                                                                                                                                                                                                                                                                                                                                                                                                                                                                                                                                                                                                                                                                                                                                                                                                                                                                                                                                                                                                                                                                                                                                                                                                                                                                                                                                                                                                                                                                                                                                                                                                                                                                                                                                                                                                                                                                                                                                    |
| COMFORT TOWEL RAIL SINGLE                                    | 0001111                                |                                   |                         |                         | COOres and COOres are to be control to the control of the control |
| 600mm/800mm                                                  | 600MM<br>BA 704 C<br>800MM<br>BA 705 C | Chrome                            | 91.00                   | 100.10                  | 600mm and 800mm, centre to centre, 20mm rail     Brass construction     Stainless steel fixings supplied      600mm/800mm      T50mm                                                                                                                                                                                                                                                                                                                                                                                                                                                                                                                                                                                                                                                                                                                                                                                                                                                                                                                                                                                                                                                                                                                                                                                                                                                                                                                                                                                                                                                                                                                                                                                                                                                                                                                                                                                                                                                                                                                                                                                          |
| COMFORT TOWEL RAIL DOUBLE                                    | 600MM<br>BA 706 C<br>800MM<br>BA 707 C | Chrome                            | 115.00                  | 126.50                  | 600mm and 800mm, centre to centre, 20mm rail     Brass construction     Stainless steel fixings supplied  115mm 600mm/800mm                                                                                                                                                                                                                                                                                                                                                                                                                                                                                                                                                                                                                                                                                                                                                                                                                                                                                                                                                                                                                                                                                                                                                                                                                                                                                                                                                                                                                                                                                                                                                                                                                                                                                                                                                                                                                                                                                                                                                                                                   |
| D. Con Conv Petril Price Cetalogue                           |                                        |                                   |                         |                         | <u> </u>                                                                                                                                                                                                                                                                                                                                                                                                                                                                                                                                                                                                                                                                                                                                                                                                                                                                                                                                                                                                                                                                                                                                                                                                                                                                                                                                                                                                                                                                                                                                                                                                                                                                                                                                                                                                                                                                                                                                                                                                                                                                                                                      |

|                               | Code                               | Finish               | Without<br>GST | With<br>GST | Features                                                                                                                        |
|-------------------------------|------------------------------------|----------------------|----------------|-------------|---------------------------------------------------------------------------------------------------------------------------------|
| COMFORT TUMBLER HOLDER        | BA 700 C  SPARE PART  BA 700 FR GO | Chrome<br>Glass only | 14.00          | 33.00       | Wall mounted tumbler holder     Frosted glass tumbler     Brass construction     Stainless steel fixings supplied  84mm         |
| COMFORT SOAP DISH HOLDER      | BA 701 C                           | Chrome               | 65.00          | 71.50       | Brass construction     Stainless steel fixings supplied  52mm  130mm                                                            |
| COMFORT WALL MOUNTED SOAP HO  | BA 742 C                           | Chrome               | 140.00         | 154.00      | Brass construction     Stainless steel fixings supplied      Genm 110mm                                                         |
| COMFORT WALL MOUNTED TOILET E | BA 750 C                           | R<br>Chrome          | 130.00         | 143.00      | Brass construction     Stainless steel fixings supplied  wall mounted  wall mounted  122mm                                      |
| COMFORT MIRROR DUAL SIDED     | BA 780 C                           | Chrome               | 125.00         | 137.50      | Wall mounted with double swivel arm     Normal and 3x magnification     Brass construction     Stainless steel fixings supplied |