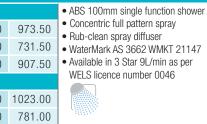

| LIDDO DILI CATOD |                |        |         |





- ABS 100mm multi-function shower
- Soft, pulsating and bubble spray functions
- Rub-clean spray diffuser
- WaterMark AS 3662 WMKT 21147
- Available in 3 Star 9L/min as per WELS licence number 0046







### STREAMJET™ XL



| TOP INLET           |                 |        |         |
|---------------------|-----------------|--------|---------|
| TW 025CX BN         | Brushed Nickel* | 920.00 | 1012.00 |
| TW 025CX C          | Chrome          | 690.00 | 759.00  |
| TW 025CX MB         | Matte Black*    | 860.00 | 946.00  |
| <b>BOTTOM INLET</b> |                 |        |         |
| TW 035CX BN         | Brushed Nickel* | 965.00 | 1061.50 |
| TW 035CX C          | Chrome          | 735.00 | 808.50  |
| TW 035CX MB         | Matte Black*    | 905.00 | 995.50  |

- ABS 130mm single f