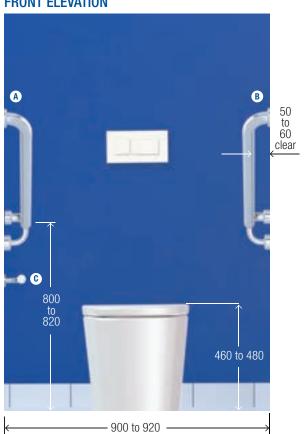

s of AS 1428.1:2021 Design for access and mobility, when installed correction AM 045 BS CF **Brushed Stainless** 263.00 TPE Hygienic Seal® with Biomaster antimicrobial additive AM 045 PS CF Polish Supreme™ 266.00 • All dimensions Ø to Ø distances • Wall clearance 55mm · Stainless steel fixing screws supplied **HYGIENIC SEAL®** AM 045 BS HS **Brushed Stainless** 377.00 COMBINATION SET INCLUDES: A. 450mm x 450mm x 40° LH grab rail AM 045 MB HS Matte Black 495.00 B. 450mm x 450mm x 40° RH grab rail AM 045 PS HS Polish Supreme™ 366.00 C. Toilet paper holder D. Robe hook **LINEAR** AM 045 BS LR 485.00 **Brushed Stainless** AM 045 MB LR Matte Black 635.00 PAPER ZONE COMPLIANT Polish Supreme $^{\mathsf{TM}}$ AM 045 PS LR 482.00 Other Colours P.O.A. Hygienic Seal®

#### **FRONT ELEVATION**

KITS



### SIDE ELEVATION





## **AS 1428.1:2021 - SECTION 13**AMBULANT ACCESSIBLE COMPARTMENTS





Toilet assist grab rails in this section comply strictly with the minimum design, strength and dimension requirements of AS 1428.1:2021. Mount horizontal section of grab rail 800mm to 820mm above floor level.

| against bacteria                        | Code          | Finish            | Without<br>GST | Features                                                       |
|-----------------------------------------|---------------|-------------------|----------------|----------------------------------------------------------------|
| AMBULANT ACCESSIBLE SANITARY COMPARTME  |               |                   |                |                                                                |
| AMBO