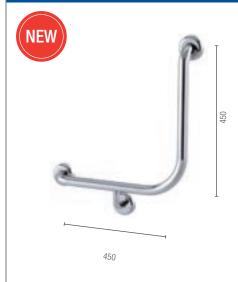

x 700mm



| BG 877 BS LH | Brushed Stainless | 280.00 |
|--------------|-------------------|--------|
| BG 877 BS RH | Brushed Stainless | 280.00 |
|              |                   |        |
| BG 877 PS LH | Polish Supreme™   | 340.00 |
| BG 877 PS RH | Polish Supreme™   | 340.00 |
|              |                   |        |

- 32mm rail fabricated from 304 stainless steel with 3.0mm wall thickness
- 78mm pre-formed domed Clam® Flange
- Wall clearance 55mm
- Stainless steel fixings screws supplied
- Meets the requirements of AS 1428.1:2021 Design for access and mobility







### Options available on request

• Welded Toilet Paper Holder (Factory Fitted) - see page 92

# Drawn LH (Left Hand)

Drawn LH (Left Hand)

### BARIATRIC 90° AMBULANT AND ACCESSIBLE GRAB RAILS 450MM x 450MM



| BG 454 BS LH | Brushed Stainless | 260.00 |
|--------------|-------------------|--------|
| BG 454 BS RH | Brushed Stainless | 260.00 |
|              |                   |        |
| BG 454 PS LH | Polish Supreme™   | 320.00 |
| BG 454 PS RH | Polish Supreme™   | 320.00 |
|              |                   |        |

- 450mm x 450mm
- 32mm rail fabricated from 304 stainless steel with 3.0mm wall thickness
- 78mm pre-formed domed Clam® Flange
- Wall clearance 55mm
- Stainless steel fixings screws supplied
- Meets the requirements of AS 1428.1:2021 Design for access and mobility







### Options available on request

• Welded Toilet Paper Holder (Factory Fitted) - see page 92

# BARIATRIC 90° AMBULANT AND ACCESSIBLE GRAB RAILS 960MM x 600MM



| BG 966 BS LH | Brushed Stainless | 290