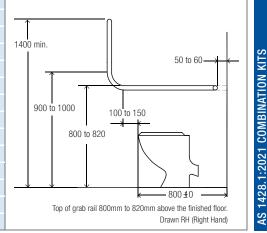

| Brushed Stainless<br>Brushed Stainless<br>Matte Black                                                                            | 725.00<br>725.00<br>975.00                                                   | COMBINATION SET INCLUDES: A. 1110mm x 1030mm x 600mm grab rail B. Toilet paper holder C. Wall mount backrest                                                                                                                                                                                                                                                                   |



AC 116 MB HS RH Matte Black 975.00 AC 116 PS HS LH Polish Supreme™ 800.00 Polish Supreme™ 800.00





Other Colours P.O.A



Hygienic Seal®, Drawn RH (Right Hand)



### AS 1428.1:2021 - SECTION 12 ACCESSIBLE SHOWER RECESS







Shower recess grab rails and shower seats in this section comply strictly with the minimum design, strength and dimension requirements of AS 1428.1:2021. Hose Restrictor Bracket to be located such that it prevents the shower head from reaching into the toilet.

Without Finish **GST** Code Features ACCESSIBLE SHOWER RECESS COMBINATION SET: OPTION A **CLAM® FLANGE**  Grab rails meet the requirements of AS 1428.1:2021 Design for access and mobility, when installed correction AS 01820 BS CF LH **Brushed Stainless** 1059.00 Α. TPE Seals with Biomaster antimicrobial additive 1059.00 AS 01820 BS CF LH/6.5 **Brushed Stainless** • Hoscare® handpiece with Biomaster antimicrobial additive • Avai