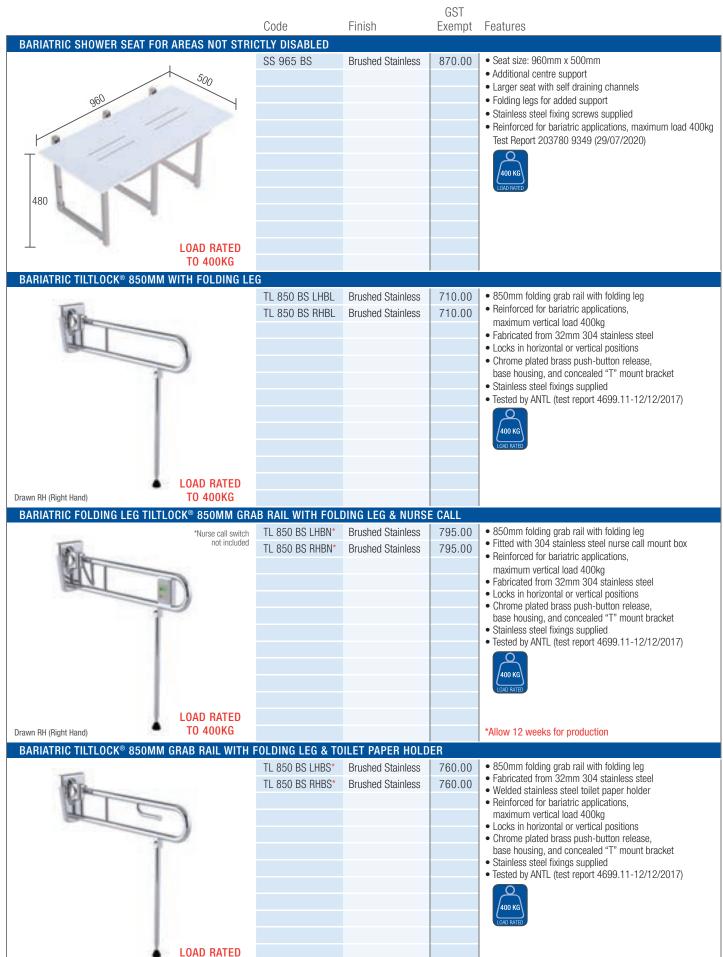

|
|                                         |                    |                   |        |                                                                                                           |
| 1                                       |                    |                   |        |                                                                                                           |

Drawn LH (Left Hand)

LOAD RATED TO 400KG



# BARIATRIC COLLECTION SHOWER SEAT AND TILTLOCK®

Con-Serv's Bariatric Shower Seat and Tiltlock® folding grab rails are designed with additional reinforcement for bariatric applications. Con-Serv Bariatric Shower Seat and Tiltlock® have been tested for a maximum load of 400kg.



Drawn RH (Right Hand)

TO 400KG

\*Allow 12 weeks for production



Code Finish Exempt Features **CLAM® FLANGE STRAIGHT GRAB RAILS** 300MM • 300mm, 450mm, 600mm, 700mm, 900mm and 1000mm, centre to centre **Brushed Stainless** 42.00 CF 300 BS 78mm pre-formed domed Clam® Flange CF 300 PS Polish Supreme™ 52.00 • Clam plate is fully welded to 32mm rail for maximum · Clam flange cover is a firm press fit to clam plate 450MM Fabricated from 304 stainless steel • Stainless steel fixing screws supplied CF 450 BS 46.00 **Brushed Stainless** • Meets the requirements of AS 1428.1:2021 Design for CF 450 PS Polish Supreme™ 57.00 access and mobility 600MM CF 600 BS **Brushed Stainless** 52.00 CF 600 PS Polish Supreme™ 65.00 Options available on request • Welded Toilet Paper Holder (Factory Fitted) - s