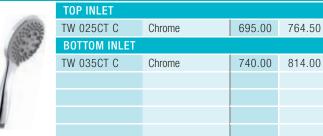

# Twin Waters<sup>™</sup> - Combination Showers

Enjoy the best of both worlds with our dual outlet Twin Waters<sup>™</sup> shower system that combines traditional overhead shower luxury with the flexibility of a handheld shower.

Connection options support installation for both top and bottom inlets allowing you to easily convert your bath or shower into a combination shower that will enhance any bathroom.

Available with our Cosmic or Quewb overhead shower rose, you can select your handpiece from our Breeze, Streamjet<sup>™</sup>, Streamjet<sup>™</sup> Turbo, Streamjet<sup>™</sup> XL, Streamjet<sup>™</sup> XL Turbo or Princess which are all WELS 3 Star 9L/min. Our Streamjet<sup>™</sup> handpiece is also available in a 4 Star 6.5L/min option.

See our full range of Twin Waters™ Combination Showers pages 30-31.