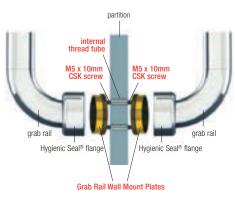

n removed Tamper resistant Brass construction Chrome plated finish                                                  |



## SPARE PARTS AND ACCESSORIES MOUNTING SYSTEMS

Con-Serv has a range of accessories and mounting options suitable for 32mm grab rails. Accessories are available as Factory Fitted (must be installed by Con-Serv) or Retro Fitted (user installed). Mounting systems are compatible exclusively with Hygienic Seal® flanges.

Without Finish GST Features



### 

Code

- For installations requiring a grab rail fastened to a partition
- Suitable for partitions 10mm 34mm

#### SINGLE SIDED KITS INCLUDE:

- 2 x HS 032 B MP wall mount plates
- 2 x HS 032 C BF blank end flanges
- 4 x Internal thread tubes
- 8 x M5 x 10mm CSK 304 screws

#### HYGIENIC SEAL® BACK TO BACK FIXING SYSTEM



- SUITS 10MM 14MMM PARTITIONS

   HS 032 B BB10
   Chrome
   11.00

   SUITS 15MM 19MMM PARTITIONS

   HS 032 B BB15
   Chrome
   12.00

   SUITS 30MM 34MMM PARTITIONS

   HS 032 B BB30
   Chrome
   13.00
- For installations requiring back to back fastening of two (2) grab rails separated by a partition
- Suitable for partitions 10mm 34mm

#### BACK TO BACK KITS INCLUDE:

- 4 x Internal thread tubes
- 8 x M5 x 10mm CSK 304 screws

#### HIDEAWAY™ MOUNTING SYSTEM FOR GRAB RAILS





- HYGIENIC SEAL®MOUNTING PLATE (A)
  HS 032 B MP Brass 13.00

  BLANK END FLANGE (B)
  HS 032 C BF Chrome 20.00
  HS 032 MB BF Matte Black 26.00

  RETROFIT BACKREST KIT (SET 0F 4)
- HS 432 C BF Chrome 132.00
  HS 432 MB BF Matte Black 156.00
- Hygienic Seal® Blank End Flanges (B) are designed to conceal the gr