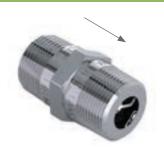

tte Black | 5 Star 6L/min   | 50.00 | 55.00 |
| DC 043 MB/09 | Matte Black | 3 Star 9L/min   | 50.00 | 55.00 |
| DC 043 MB/12 | Matte Black | 2 Star 12L/min  | 50.00 | 55.00 |
| DC 043 MB/FF | Matte Black | Full Flow       | 50.00 | 55.00 |
|              |             |                 |       |       |

- ½" BSP female inlet; ½" BSP male outlet
- · Designed to accept compression nut and olive
- Operating temperature 1°- 60° Celsius
- Max. working pressure 1200 kPa for Full Flow
- Recommended working pressure 150-500 kPa
- Independently operating check valves
- Suitable for low hazard applications
- WaterMarked AS 5200.037.2 WMKA 00667 (Dual Check Flow Control) and AS/NZS 2845.1, Licence WMKA 02696 (Backflow Prevention Device)
- WELS licence number 0046

### DUAL CHECK/NON-RETURN ½" M&M



| DC 057 C/04 | Chrome | 6 Star 4.5L/min | 15.00 | 16.50 |
|-------------|--------|-----------------|-------|-------|
| DC 057 C/06 | Chrome | 5 Star 6L/min   | 15.00 | 16.50 |
| DC 057 C/09 | Chrome | 3 Star 9L/min   | 15.00 | 16.50 |
| DC 057 C/12 | Chrome | 2 Star 12L/min  | 15.00 | 16.50 |
| DC 057 C/FF | Chrome | Full Flow       | 15.00 | 16.50 |
|             |        |                 |       |       |
|             |        |                 |       |       |

- R 1/2" male inlet; R 1/2" male outlet
- Operating temperature 1°- 60° Celsius
- Max. working pressure 1200 kPa for Full Flow
- Recommended working range 150-500 kPa
- Independently operating check valves
- Suitable for low hazard applications
- WaterMarked AS 5200.037.2 WMKA 00667 (Dual Check Flow Control) and AS/NZS 2845