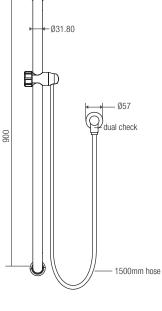

### Handheld Showers

A soothing water odyssey is yours with Con-Serv handheld showers. Minimalist beauty and high performance come together to create a variety of contemporary showers offering total rejuvenation while utilising the best in water conservation technology.

Mix and match Con-Serv showering components to create your customised showering experience. Choose from slide rails with easy to adjust friction sliders that accommodate various heights, and standard wall mounting brackets for a more traditional, minimalist handheld shower.

Select your handpiece from our Breeze, Streamjet<sup>™</sup>, Streamjet<sup>™</sup> Turbo, Streamjet<sup>™</sup> XL, Streamjet<sup>™</sup> XL Turbo or Princess handpieces which are all WELS 3 Star 9L/min. Our Streamjet<sup>™</sup> handpiece is also available in a 4 Star 6.5L/min option.

Con-Serv's collection of handheld showers are available in a variety of finishes\* including Brushed Nickel, Chrome, Matte Black or White. All Con-Serv handheld showers include a dual check/non-return valve for protection against backflow contamination.