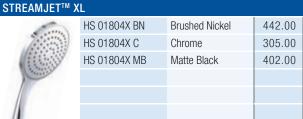

## **OVERHEAD SHOWERS** STREAMJET<sup>TM</sup> XL

A premium extra large (XL) ABS 130mm chrome face shower rose with concentric single pattern jet spray producing a lavish rain-like spray for a soothing and relaxing shower. All Con-Serv Streamjet $^{\text{TM}}$  XL showers are 3 Star 9L/min as per WELS licence number 0046.