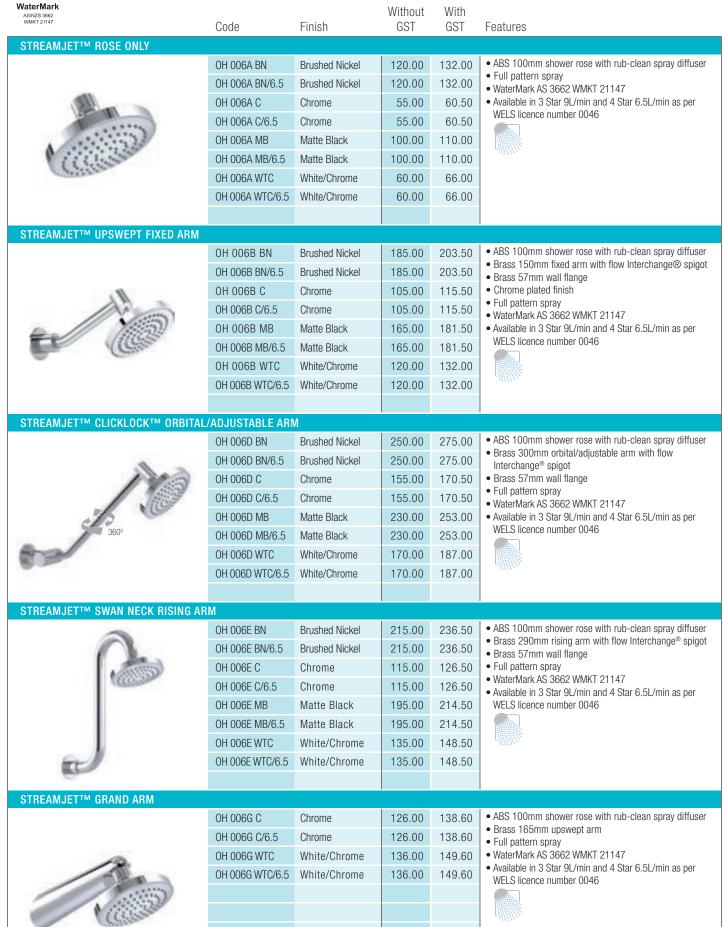

### **OVERHEAD SHOWERS STREAMJETTM**

A contemporary ABS 100mm shower rose with concentric single pattern jet spray diffuser producing a rich full pattern spray for a dense shower experience. Streamjet™ overhead showers are available in 3 Star 9L/min and 4 Star 6.5L/min as per WELS licence number 0046.