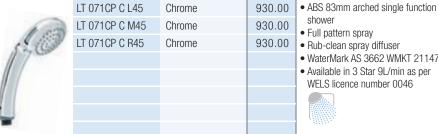

## **OVERHEAD SHOWERS**PADDINGTON

Domed ABS 150mm shower rose with rub-clean diffuser in a traditional single pattern spray. Suited to difficult pressure applications, gravity fed tanks and instantaneous heaters. All Con-Serv Paddington showers are 3 Star 9L/min as per WELS licence number 0046.

| WaterMark ASINZS 3662 WMKT 21147                 | Code                                    | Finish                                                       | Without<br>GST                       | With<br>GST                          | n as per WELS licence number 0046.  Features                                                                                                                                                                                                                                                                                                                                                                              |
|--------------------------------------------------|-----------------------------------------|--------------------------------------------------------------|--------------------------------------|--------------------------------------|---------------------------------------------------------------------------------------------------------------------------------------------------------------------------------------------------------------------------------------------------------------------------------------------------------------------------------------------------------------------------------------------------------------------------|
| PADDINGTON ROSE ONLY                             | OH 005A C                               | Chrome                                                       | 70.00                                | 77.00                                | ABS 150mm domed shower rose with rub-clean spray diffuser     Full pattern spray     WaterMark AS 3662 WMKT 21147     3 Star 9L/min as per WELS licence number 0046                                                                                                                                                                                                                                                       |
| PADDINGTON SWAN NECK RISING ART                  | Л<br>ОН 005E C                          | Chrome                                                       | 130.00                               | 143.00                               | ABS 150mm domed shower rose with rub-clean spray diffuser     Brass 290mm rising arm with flow Interchange® spigot     Brass 57mm wall flange     Full pattern spray     WaterMark AS 3662 WMKT 21147     3 Star 9L/min as per WELS licence number 0046                                                                                                                                                                   |
| PADDINGTON HORIZONTAL ARM  NEW                   | OH 005H C                               | Chrome                                                       | 150.00                               | 165.00                               | ABS 150mm domed shower rose with rub-clean spray diffuser 316 stainless steel 450mm horizontal fixed arm with flow Interchange® spigot Ball joint mounted '½" BSP female connection to wall outlet ½" BSP male thread for shower connection Stainless steel 62mm wall flange Full pattern spray WaterMark AS 3662 WMKT 21147 3 Star 9L/min as per WELS licence number 0046                                                |
| PADDINGTON CLICKLOCK™ ORBITAL/                   | OH 005D C                               | Chrome                                                       | 170.00                               | 187.00                               | ABS 150mm domed shower rose with rub-clean spray diffuser     Brass 300mm orbital/adjustable arm with flow Interchange® spigot     Brass 57mm wall flange     Full pattern spray     WaterMark AS 3662 WMKT 21147     3 Star 9L/min as per WELS licence number 0046                                                                                                                                                       |
| PADDINGTON VERTICAL ARM  150mm/300mm 450mm/600mm | OH 005T C OH 005U C OH 005W C OH 005X C | Chrome 150mm<br>Chrome 300mm<br>Chrome 450mm<br>Chrome 600mm | 105.00<br>115.00<br>125.00<br>140.00 | 115.50<br>126.50<br>137.50<br>154.00 | ABS 150mm domed shower rose with rub-clean spray diffuser Ball joint mounted to 316 stainless steel vertical fixed arm with flow Interchange® spigot '½" BSP shower connection (Female to Male) Stainless steel 62mm wall flange Full pattern spray WaterMark AS 3662 WMKT 21147 3 Star 9L/min as per WELS licence number 0046 Available in 150mm, 300mm, 450mm and 600mm arms Custom lengths available on request P.O.A. |