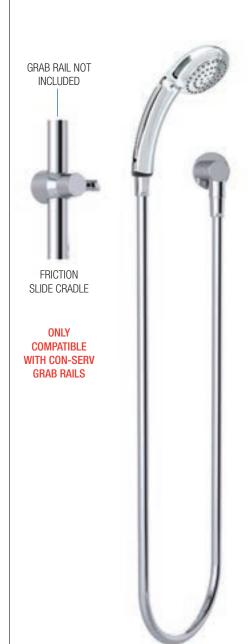

### Handheld Showers

A soothing water odyssey is yours with Con-Serv handheld showers. Minimalist beauty and high performance come together to create a variety of contemporary showers offering total rejuvenation while utilising the best in water conservation technology.

Mix and match Con-Serv showering components to create your customised showering experience. Choose from slide rails with easy to adjust friction sliders that accommodate various heights, and standard wall mounting brackets for a more traditional, minimalist handheld shower.

Select your handpiece from our Breeze, Streamjet<sup>™</sup>, Streamjet<sup>™</sup> Turbo, Streamjet<sup>™</sup> XL, Streamjet<sup>™</sup> XL Turbo or Princess handpieces which are all WELS 3 Star 9L/min. Our Streamjet<sup>™</sup> handpiece is also available in a 4 Star 6.5L/min option.

Con-Serv's collection of handheld showers are available in a variety of finishes\* including Brushed Nickel, Chrome, Matte Black or White. All Con-Serv handheld showers include a dual check/non-return valve for protection against backflow contamination.