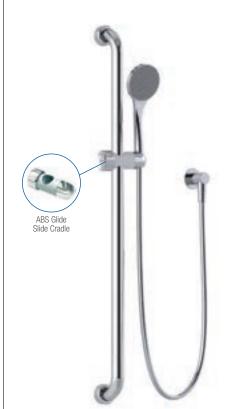

### Handheld Showers

A soothing water odyssey is yours with Con-Serv handheld showers. Minimalist beauty and high performance come together to create a variety of contemporary showers offering total rejuvenation while utilising the best in water conservation technology.

Mix and match Con-Serv showering components to create your customised showering experience. Choose from slide rails with easy to adjust friction sliders that accommodate various heights, and standard wall mounting brackets for a more traditional, minimalist handheld shower.

Select your handpiece from our Breeze, Streamjet<sup>™</sup>, Streamjet<sup>™</sup> Turbo, Streamjet<sup>™</sup> XL, Streamjet<sup>™</sup> XL Turbo or Princess handpieces which are all WELS 3 Star 9L/min. Our Streamjet<sup>™</sup> handpiece is also available in a 4 Star 6.5L/min option.

Con-Serv's collection of handheld showers are available in a variety of finishes\* including Brushed Nickel, Chrome, Matte Black or White. All Con-Serv handheld showers include a dual check/non-return valve for protection against backflow contamination.

### See our full range of Handheld Showers pages 22-29.

\*Not all finishes are available in every range.