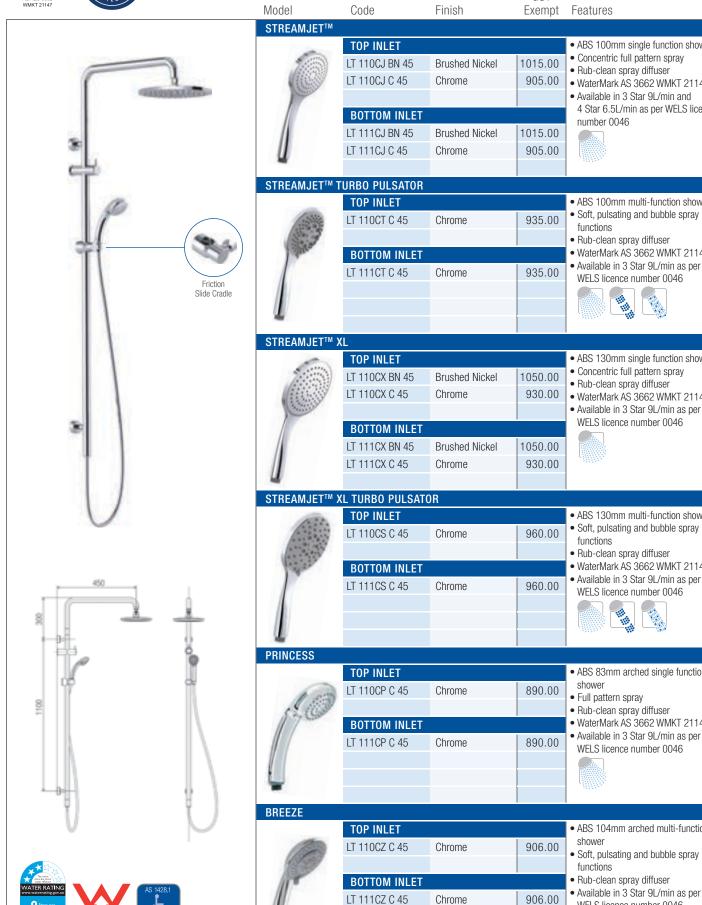

### **OVERHEAD SHOWERS STREAMJETTM**

A contemporary ABS 100mm shower rose with concentric single pattern jet spray diffuser producing a rich full pattern spray for a dense shower experience. Streamjet™ overhead showers are available in 3 Star 9L/min and 4 Star 6.5L/min as per WELS licence number 0046.

## **OVERHEAD SHOWERS** STREAMJET<sup>TM</sup> XL

A premium extra large (XL) ABS 130mm chrome face shower rose with concentric single pattern jet spray producing a lavish rain-like spray for a soothing and relaxing shower. All Con-Serv Streamjet $^{\text{TM}}$  XL showers are 3 Star 9L/min as per WELS licence number 0046.