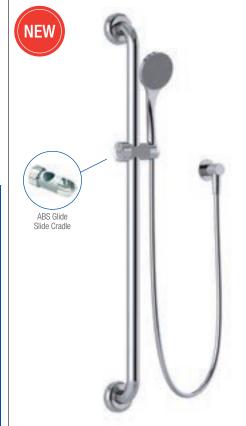

### Handheld Showers

A soothing water odyssey is yours with Con-Serv handheld showers. Minimalist beauty and high performance come together to create a variety of contemporary showers offering total rejuvenation while utilising the best in water conservation technology.

Mix and match Con-Serv showering components to create your customised showering experience. Choose from slide rails with easy to adjust friction sliders that accommodate various heights, and standard wall mounting brackets for a more traditional, minimalist handheld shower.

Select your handpiece from our Breeze, Streamjet<sup>™</sup>, Streamjet<sup>™</sup> Turbo, Streamjet<sup>™</sup> XL, Streamjet<sup>™</sup> XL Turbo or Princess handpieces which are all WELS 3 Star 9L/min. Our Streamjet<sup>™</sup> handpiece is also available in a 4 Star 6.5L/min option.

Con-Serv's collection of handheld showers are available in a variety of finishes\* including Brushed Nickel, Chrome, Matte Black or White. All Con-Serv handheld showers include a dual check/non-return valve for protection against backflow contamination.

### See our full range of Handheld Showers pages 22-29.

\*Not all finishes are available in every range.