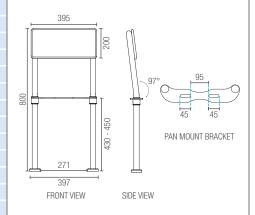

on request

• ABS Grab Rail Soap Dish Holder - see page 94

# **Backrests - Accessible Toilet Assist**



Finish Exempt Code Features

# FLOOR MOUNTED BACKRESTS





- BR 395 BS **Brushed Stainless** 435.00 BR 395 PS Polish Supreme $^{\mathsf{TM}}$ 510.00
  - WC support device for disabled, aged and the infirmed Suits all standard accessible suites with conventional pans (not wall faced)
  - Suits single accessible cubicle or combined accessible compartment featuring WC and shower recess grab rail
  - Polar White UV stabilised HDPE rounded edge back support
  - 78mm pre-formed domed Clam® Flange
  - Fabricated from 32mm 304 stainless steel
  - Stainless steel fixing screws supplied
  - Patent Number 2010100132
  - Meets the requirements of AS 1428.1:2021 Design for access and mobility





### WALL MOUNTED BACKRESTS







- CLAM® FLANGE BACKRESTS (A) BR 400 BS CF **Brushed Stainless** 400.00 BR 400 PS CF Polish Supreme™ 445.00
- HYGIENIC SEAL® BACKRESTS (B) BR 400 BS HS **Brushed Stainless** 420.00 BR 400 MB HS Matte Black 540.00 BR 400 PS HS 465.00 Polish Supreme™ BR 400 WT HS 540.00
- · WC support device for disabled, aged and the infirmed
- Suits single accessible cubicle or combined accessible compartment featuring WC and shower recess grab rail
- Polar White UV stabilised HDPE rounded edge back support
- · Fabricated from 32mm 304 stainless steel
- · Stainless steel fixing screws supplied
- Patent Number 2010101409
- Complies with section 12.2.4 of AS 1428.1:2021 for sanitary facilities



| Adjustable 418 - 554 |
|----------------------|
| 395                  |
| 2