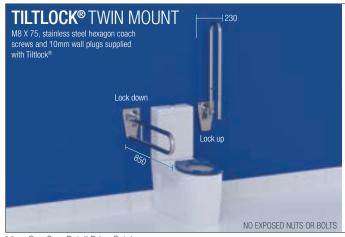

|                                                                                                  |                                                                                                                                                                                                                                                                                                                                                                                                                                                                                                                                                                                                    |







## FOLDING, SWING AND FLOOR/WALL GRAB RAILS TILTLOCK®, SWINGLOCK®, FLOOR & LIFT-N-LOCK™

Con-Serv have grab rail solutions for all applications, including options for non-standard room configurations. Suited to non-accessible applications, Tiltlock®, Swinglock®, Lift'N'Lock™ and Floor/Wall Mounted grab rails are designed for functionality in difficult room layouts.



|                                                                     | Code                                                        | Finish                                                            | Without<br>GST                   | Features                                                                                                                                                                             |
|--