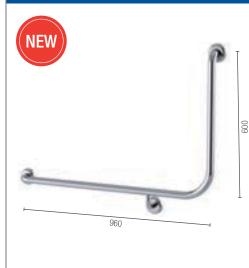

AND ACCESSIBLE GRAB RAILS 450MM x 450MM



| BG 454 BS LH | Brushed Stainless | 260.00 |
|--------------|-------------------|--------|
| BG 454 BS RH | Brushed Stainless | 260.00 |
|              |                   |        |
| BG 454 PS LH | Polish Supreme™   | 320.00 |
| BG 454 PS RH | Polish Supreme™   | 320.00 |
|              |                   |        |

- 450mm x 450mm
- 32mm rail fabricated from 304 stainless steel with 3.0mm wall thickness
- 78mm pre-formed domed Clam® Flange
- Wall clearance 55mm
- Stainless steel fixings screws supplied
- Meets the requirements of AS 1428.1:2021 Design for access and mobility







### Options available on request

• Welded Toilet Paper Holder (Factory Fitted) - see page 92

# BARIATRIC 90° AMBULANT AND ACCESSIBLE GRAB RAILS 960MM x 600MM



| BG 966 BS LH | Brushed Stainless | 290.00 |
|--------------|-------------------|--------|
| BG 966 BS RH | Brushed Stainless | 290.00 |
|              |                   |        |
| BG 966 PS LH | Polish Supreme™   | 350.00 |
| BG 966 PS RH | Polish Supreme™   | 350.00 |
|              |                   |        |
|              |                   |        |
|              |                   |        |

- 870mm x 700mm
- 32mm rail fabricated from 304 stainless steel with 3.0mm wall thickness
- 78mm pre-formed domed Clam® Flange
- Wall clearance 55mm
- Stainless steel fixings screws supplied
- Meets the requirements of AS 1428.1:2021 Design for access and mobility







# Options available on request

Welded Toilet Paper Holder (Factory Fitted) - see page 92





# **BARIATRIC CO