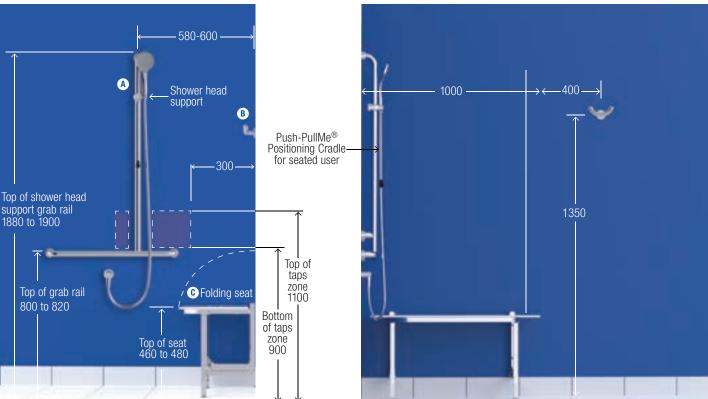

| TOP INLET    |        |        |        |
|--------------|--------|--------|--------|
| TW 025CP C   | Chrome | 650.00 | 715.00 |
| BOTTOM INLET |        |        |        |
| TW 035CP C   | Chrome | 695.00 | 764.50 |
|              |        |        |        |
|              |        |        |        |

- ABS 83mm arched single function shower
- Full pattern spray
- Rub-clean spray diffuser
- WaterMark AS 3662 WMKT 21147
- Available in 3 Star 9L/min as per WELS licence number 0046

| TOP INLET           |        |        |        |
|---------------------|--------|--------|--------|
| TW 025CZ C          | Chrome | 667.00 | 733.70 |
| <b>BOTTOM INLET</b> |        |        |        |
| TW 035CZ C          | Chrome | 712.00 | 783.20 |
|                     |        |        |        |
|                     |        |        |        |
|                     |        |        |        |

- ABS 104mm arched multi-function shower
- · Soft, pulsating and bubble spray functions
- Rub-clean spray diffuser
- Available in 3 Star 9L/min as per WELS licence number 0046

### TWIN WATERS™ - COSMIC CRANE ARM

- Cosmic ABS 256mm rainmaker shower rose
   Diverter switchcock valve
- 800mm x 25mm rail with adjustable brackets Licenced dual check/non-return valve
- Crane neck swivelling shower arm
- Brass friction slide cradle

- 57mm solid brass round flat flange
- 1500mm PVC hose

| STREAMJET** | И    |        |                |             |          |
|-------------|------|--------|----------------|-------------|----------|
| Model       | Code | Finish | Without<br>GST | With<br>GST | Features |

- ABS 100mm single function shower
- · Concentric full pattern spray
- · Rub-clean spray diffuser
- WaterMark AS 3662 WMKT 21147
- Available in 3 Star 9L/min as per WELS licence number 0046

- **TOP INLET** 764.50 TW 029CT C Chrome 695.00 **BOTTOM INLET** TW 039CT C Chrome 740.00 814.00
  - ABS 100mm multi-function shower
  - Soft, pulsating and bubble spray functions
  - Rub-clean spray diffuser
  - WaterMark AS 3662 WMKT 21147
  - Available in 3 Star 9L/min as per WELS licence number 0046

#### STREAMJET™ XL

| TOP INLET    |                 |        |         |
|--------------|-----------------|--------|---------|
| TW 029CX BN  | Brushed Nickel* | 920.00 | 1012.00 |
| TW 029CX C   | Chrome          | 690.00 | 759.00  |
| TW 029CX MB  | Matte Black*    | 860.00 | 946.00  |
| BOTTOM INLET |                 |        |         |
| TW 039CX BN  | Brushed Nickel* | 965.00 | 1061.50 |
| TW 039CX C   | Chrome          | 735.00 | 808.50  |
| TW 039CX MB  | Matte Black*    | 905.00 | 995.50  |

- ABS 130mm single function shower
- · Concentric full pattern spray
- · Rub-clean spray diffuser
- WaterMark AS 3662 WMKT 21147
- Available in 3 Star 9L/min as per WELS licence number 0046

\*AVAILABLE JULY 2022

### STREAMJET™ XL TURBO PULSATOR

| TOP INLET           |        |        |        |
|---------------------|--------|--------|--------|
| TW 029CS C          | Chrome | 720.00 | 792.00 |
| <b>BOTTOM INLET</b> |        |        |        |
| TW 039CS C          | Chrome | 765.00 | 841.50 |
|                     |        |        |        |
|                     |        |        |        |