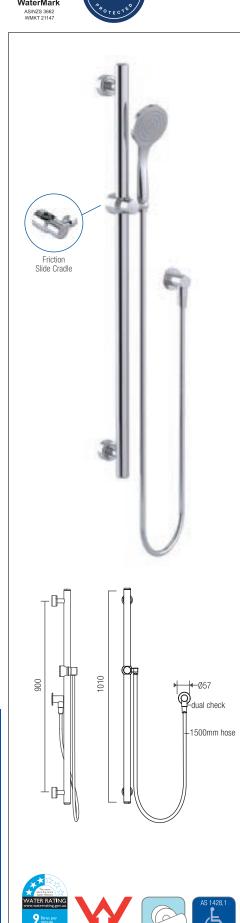

### Handheld Showers

A soothing water odyssey is yours with Con-Serv handheld showers. Minimalist beauty and high performance come together to create a variety of contemporary showers offering total rejuvenation while utilising the best in water conservation technology.

Mix and match Con-Serv showering components to create your customised showering experience. Choose from slide rails with easy to adjust friction sliders that accommodate various heights, and standard wall mounting brackets for a more traditional, minimalist handheld shower.

Select your handpiece from our Breeze, Streamjet<sup>™</sup>, Streamjet<sup>™</sup> Turbo, Streamjet<sup>™</sup> XL, Streamjet<sup>™</sup> XL Turbo or Princess handpieces which are all WELS 3 Star 9L/min. Our Streamjet<sup>™</sup> handpiece is also available in a 4 Star 6.5L/min option.

Con-Serv's collection of handheld showers are available in a variety of finishes\* including Brushed Nickel, Chrome, Matte Black or White. All Con-Serv handheld showers include a dual check/non-return valve for protection against backflow contamination.

### See our full range of Handheld Showers pages 22-29.

\*Not all finishes are available in every range.