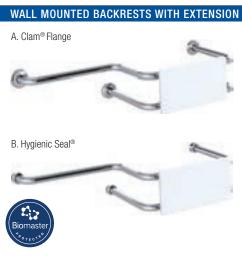

· Fabricated from 32mm 304 stainless steel
- · Stainless steel fixing screws supplied
- Patent Number 2010101409
- Complies with section 12.2.4 of AS 1428.1:2021 for sanitary facilities



| Adjustable 418 - 554 |
|----------------------|
| 395                  |
| 295                  |
|                      |
| FRONT VIEW           |
| 40°                  |
|                      |
| 310                  |
| SIDE VIEW            |

BACKRESTS



# **BACKRESTS**ACCESSIBLE TOILET ASSIST

Robust 32mm grade 304 stainless steel backrests fabricated with a choice mounting options. Con-Serv Backrests feature a 96° inclined, tamper resistant, sanitary safe, UV stabilised HDPE back support and meets the requirements of Section 12.2.4 Backrest of AS 1428.1:2021.

GST Code Finish Exempt Features



| CLAM® FLANGE                 | EXTENDED BACKR        | ESTS (A) |
|------------------------------|-----------------------|----------|
| BR 440 BS CF                 | Brushed Stainless     | 415.00   |
| BR 440 PS CF                 | Polish Supreme™       | 465.00   |
|                              |                       |          |
| HYGIENIC SEAL®               | EXTENDED BACKR        | ESTS (B) |
| DD 440 DO 110                | December 1 Obertalism | 400.00   |
| BR 440 BS HS                 | Brushed Stainless     | 430.00   |
| BR 440 BS HS<br>BR 440 MB HS | Matte Black           | 590.00   |
|                              |                       |          |
| BR 440 MB HS                 | Matte Black           | 590.00   |

- WC support device for disabled, aged and the in