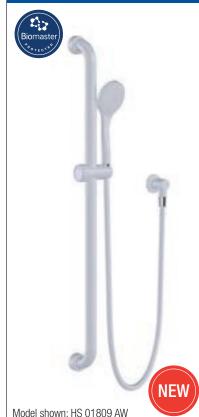

le in 3 Star 9L/min and 4 Star 6.5L/min as per WELS licence number 0046



Features

# ANTIMICROBIAL SHOWER KIT 12



- 1500MM ANTIMICROBIAL HOSE HS 01812 AW Antimicrobial White 146.00 160.60 HS 01812 AW/6.5 Antimicrobial White 146.00 160.60 2000MM ANTIMICROBIAL HOSE HS 01812 AW2 Antimicrobial White 151.00 166.10 HS 01812 AW2/6.5 151.00 166.10 Antimicrobial White
- Antimicrobial Hoscare® handpiece
- $\bullet$  Antimicrobial hose with ½"  $\overset{\cdot}{\text{BSP}}$  swivel conical end nut
- DR brass wall outlet elbow with flow Interchange® spigot
- Brass 57mm wall flange
- Licenced dual check/non-return as per WaterMark AS/NZS 2845.1 WMKA 02696
- WaterMark AS/NZS 3662 WMKT 21147
- Available in 3 Star 9L/min and 4 Star 6.5L/min as per WELS licence number 0046



### ANTIMICROBIAL SHOWER



- 1500MM ANTIMICROBIAL HOSE HS 01809 AW Antimicrobial White 323.00 Exempt HS 01809 AW/6.5 Antimicrobial White 323.00 Exempt 2000MM ANTIMICROBIAL HOSE Antimicrobial White HS 01809 AW2 328.00 Exempt Antimicrobial White HS 01809 AW2/6.5 328.00 Exempt
- 900mm Hygienic Seal® grab rail with Biomaster TPE seals
- Antimicrobial ABS Glide Slide cradle (HC 024 AW)
- Antimicrobial Hoscare® handpiece (HP 030 AW)
- Antimicrobial PVC shower hose (SH 1500 AW)
- Chrome plated DR brass wall outlet elbow
- Flow Interchange® spigot
- Licenced dual check/non-return as per WaterMark AS/NZS 2845.1 WMKA 02696
- 57mm solid brass round flat flange
- Full pattern spray
- WaterMark AS 3662 WMKT 21147
- Available in 3 Star 9L/min and 4 Star 6.5L/min as per WELS licence number 0046





### Options available on requ