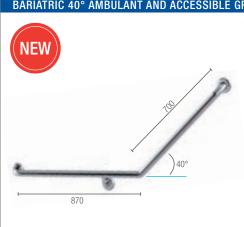

mm
- Stainless steel fixings screws supplied
- Meets the requirements of AS 1428.1:2021 Design for access and mobility
- Tested by QTL to 400kg (test report 203703 9236 -06/02/2020)







### Options available on request

• Shower kits - see pages 96-101

Drawn LH (Left Hand)



# **BARIATRIC COLLECTION**GRAB RAILS - ACCESSIBLE TOILET ASSIST



Engineered 32mm grab rails reinforced for bariatric applications. Fabricated from 304 stainless steel with 3.0mm wall thickness, fitted with our 78mm pre-formed domed Clam® Flange. Manufactured to comply with Section 14 of AS 1428.1:2021.

Manufactured to comply with Section 14 of AS 1428.1:2021.

GST

Code Finish Exempt Features

BARIATRIC 40° AMBULANT AND ACCESSIBLE GRAB RAILS 870MM x 700MM

BG 877 BS LH Brushed Stainless 280.00 • 870mm x 700mm



| BG 877 BS LH | Brushed Stainless | 280.00 |
|--------------|-------------------|--------|
| BG 877 BS RH | Brushed Stainless | 280.00 |
|              |                   |        |
| BG 877 PS LH | Polish Supreme™   | 340.00 |
| BG 877 PS RH | Polish Supreme™   | 340.00 |
|              |                   |        |

- 32mm rail fabricated from 304 stainless steel with 3.0mm wall thickness
- 78mm pre-formed domed Clam® Flange
- Wall clearance 55mm
- Stainless steel fixings screws supplied
- Meets the requirements of AS 1428.1:2021 Design for access and mobility







### Options available on request

• Welded Toilet Paper Holder (Factory Fitted) - see page 92

# Drawn LH (Left Hand)

Drawn LH (Left Hand)

### BARIATRIC 90° AMBULANT AND ACCESSIBLE GRAB RAILS 450MM x 450MM



| BG 454