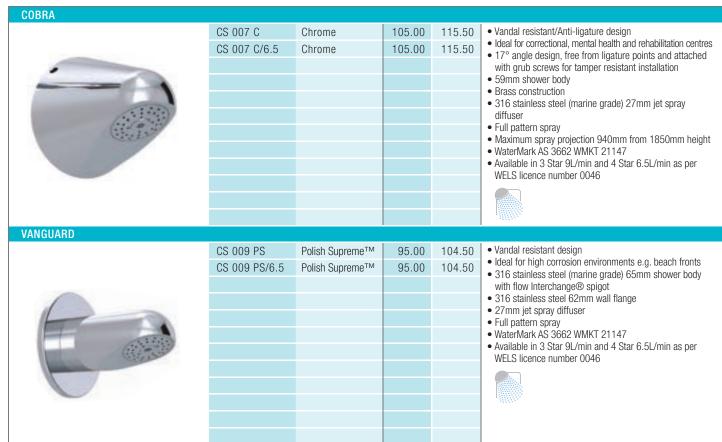

|
|                                             | OH 038W BN OH 038W C OH 038W MB  600MM OH 038X BN OH 038X C | Chrome Matte Black  Brushed Nickel Chrome | 215.00<br>242.00<br>275.00<br>230.00 | 236.50<br>266.20<br>302.50<br>253.00 |                                                                                 |





## TAMPER AND VANDAL RESISTANT SHOWERS PIONEER, ZODIAC, COBRA AND VANGUARD

For installation where vandalism is a consideration such as camping grounds, caravan parks, beaches and schools. All Con-Serv tamper and vandal resistant overhead showers are available in 3 Star 9L/min and 4 Star 6.5L/min as per WELS licence number 0046.

Without With

de Finish GST GST Features

### TAMPER RESISTANT SHOWERS



### VANDAL RESISTANT SHOWERS





## HANDHELD SHOWERS - COMFORT RAIL

- 900mm x 25mm stainless steel rail • 50mm wall mount flange
- Solid brass Friction Slide Cradle
- DR brass wall outlet elbow
- DR brass 9L/min flow Interchange® spigot
- Licenced dual check/non-return valve
- 57mm solid brass round flat flange
- 1500mm PVC hose

| Material                                                  | • DR brass wa | ill outlet elbow                                                            |                                                                     | • 1500m                                        | m PVC no                                       | ose