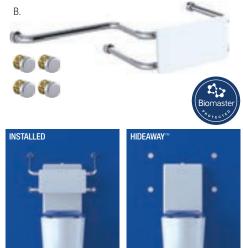

2.2.4 of AS 1428.1:2021 for sanitary facilities





BR 404 MB HS

BR 404 PS HS



# WALL MOUNTED BACKRESTS WITH HIDEAWAY™ MOUNTING SYSTEM



| HYGIENIC SEAL® | EXTENDED BACKR  | ESTS (B) |
|----------------|-----------------|----------|
| BR 444 MB HS   | Matte Black     | 746.00   |
| BR 444 PS HS   | Polish Supreme™ | 617.00   |
|                |                 |          |

Matte Black

Polish Supreme<sup>™</sup>

HYGIENIC SEAL® BACKRESTS (A)

- WC support device for disabled, aged and the infirmed
- Hideaway™ End Flanges (4)
- Polar White UV stabilised HDPE rounded edge back support
- Fabricated from 32mm 304 stainless steel
- Stainless steel fixing screws supplied
- Patent Number 2010101409
- Complies with section 12.2.4 of AS 1428.1:2021 for sanitary facilities



696.00

597.00



# **Bariatric Collection**





Code Finish Exempt Features
BARIATRIC STRAIGHT GRAB RAILS



- 300MM BG 300 BS **Brushed Stainless** 100.00 **BG 300 PS** Polish Supreme™ 120.00 450MM **Brushed Stainless** BG 450 BS 120.00 BG 450 PS Polish Supreme™ 140.00 600MM **BG 600 BS Brushed Stainless** 130.00 **BG 600 PS** Polish Supreme™ 150.00 700MM **BG 700 BS Brushed Stainless** 140.00 **BG 700 PS** Polish Supreme™ 165.00 900MM **Brushed Stainless BG 900 BS** 150.00 BG 900 PS Polish Supreme™ 180.00
- 300mm, 450mm, 600mm, 700mm and 900mm, centre to centre
  - 32mm rail fabricated from 304 stainless steel with 3.0mm wall thickness
  - 78mm pre-formed domed Clam® Flange
  - Wall clearance 55mm
  - Stainless steel fixings screws supplied
  - Meets the requirements of AS 1428.1:2021 Design for acces