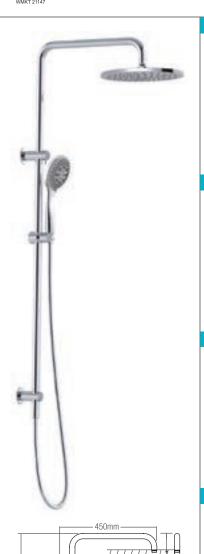

# Twin Waters<sup>™</sup> - Combination Showers

Enjoy the best of both worlds with our dual outlet Twin Waters<sup>™</sup> shower system that combines traditional overhead shower luxury with the flexibility of a handheld shower.

Connection options support installation for both top and bottom inlets allowing you to easily convert your bath or shower into a combination shower that will enhance any bathroom.

Available with our Cosmic or Quewb overhead shower rose, you can select your handpiece from our Breeze, Streamjet<sup>™</sup>, Streamjet<sup>™</sup> Turbo, Streamjet<sup>™</sup> XL, Streamjet<sup>™</sup> XL Turbo or Princess which are all WELS 3 Star 9L/min. Our Streamjet<sup>™</sup> handpiece is also available in a 4 Star 6.5L/min option.

See our full range of Twin Waters™ Combination Showers pages 30-31.