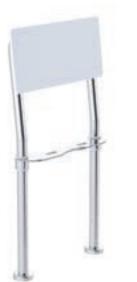

imicrobial White HS 01809 AW2 328.00 Exempt Antimicrobial White HS 01809 AW2/6.5 328.00 Exempt
- 900mm Hygienic Seal® grab rail with Biomaster TPE seals
- Antimicrobial ABS Glide Slide cradle (HC 024 AW)
- Antimicrobial Hoscare® handpiece (HP 030 AW)
- Antimicrobial PVC shower hose (SH 1500 AW)
- Chrome plated DR brass wall outlet elbow
- Flow Interchange® spigot
- Licenced dual check/non-return as per WaterMark AS/NZS 2845.1 WMKA 02696
- 57mm solid brass round flat flange
- Full pattern spray
- WaterMark AS 3662 WMKT 21147
- Available in 3 Star 9L/min and 4 Star 6.5L/min as per WELS licence number 0046





### Options available on request

• ABS Grab Rail Soap Dish Holder - see page 94

# **Backrests - Accessible Toilet Assist**



Finish Exempt Code Features

# FLOOR MOUNTED BACKRESTS





- BR 395 BS **Brushed Stainless** 435.00 BR 395 PS Polish Supreme $^{\mathsf{TM}}$ 510.00
  - WC support device for disabled, aged and the infirmed Suits all standard accessible suites with conventional pans (not wall faced)
  - Suits single accessible cubicle or combined accessible compartment featuring WC and shower recess grab rail
  - Polar White UV stabilised HDPE rounded edge back support
  - 78mm pre-formed domed Clam® Flange
  - Fabricated from 32mm 304 stainless steel
  - Stainless steel fixing screws supplied
  - Patent Number 2010100132
  - Meets the requirements of AS 1428.1:2021 Design for access and mobility





### WALL MOUNTED BACKRESTS







- CLAM® FLANGE BACKRESTS (A) BR 400 BS CF **Brushed Stainless** 400.00 BR 400 PS CF Polish Supreme™ 445.00
- HYGIENIC SEAL® BAC