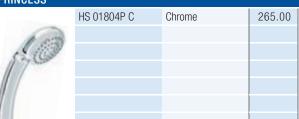

### Handheld Showers

A soothing water odyssey is yours with Con-Serv handheld showers. Minimalist beauty and high performance come together to create a variety of contemporary showers offering total rejuvenation while utilising the best in water conservation technology.

Select your handpiece from our Breeze, Streamjet<sup>™</sup>, Streamjet<sup>™</sup> Turbo, Streamjet<sup>™</sup> XL, Streamjet<sup>™</sup> XL Turbo or Princess handpieces which are all WELS 3 Star 9L/min. Our Streamjet<sup>™</sup> handpiece is also available in a 4 Star 6.5L/min option.

Con-Serv's collection of handheld showers are available in a variety of finishes\* including Brushed Nickel, Chrome, Matte Black or White. All Con-Serv handheld showers include a dual check/non-return valve for protection against backflow contamination.

### See our full range of Handheld Showers pages 22-29.

\*Not all finishes are available in every range.