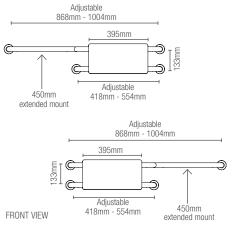

| ESTS (B) |
| DD 440 DO 110                | December 1 Obertalism | 400.00   |
| BR 440 BS HS                 | Brushed Stainless     | 430.00   |
| BR 440 BS HS<br>BR 440 MB HS | Matte Black           | 590.00   |
|                              |                       |          |
| BR 440 MB HS                 | Matte Black           | 590.00   |

- WC support device for disabled, aged and the infirmed
  Suits single accessible cubicle with either conventional or
- 450mm reversible side extension

wall faced pans

- Polar White UV stabilised HDPE rounded edge back support
- Fabricated from 32mm 304 stainless steel
- Stainless steel fixing screws supplied
- Patent Number 2010101409
- Complies with section 12.2.4 of AS 1428.1:2021 for sanitary facilities





BR 404 MB HS

BR 404 PS HS



# WALL MOUNTED BACKRESTS WITH HIDEAWAY™ MOUNTING SYSTEM



| HYGIENIC SEAL® | EXTENDED BACKR  | ESTS (B) |
|----------------|-----------------|----------|
| BR 444 MB HS   | Matte Black     | 746.00   |
| BR 444 PS HS   | Polish Supreme™ | 617.00   |
|                |                 |          |

Matte Black

Polish Supreme<sup>™</sup>

HYGIENIC SEAL® BACKRESTS (A)

- WC support device for disabled, aged and the infirmed
- Hideaway™ End Flanges (4)
- Polar White UV stabilised HDPE rounded edge back support
- Fabricated from 32mm 304 stainless steel
- Stainless steel fixing screws supplied
- Patent Number 2010101409
- Complies with section 12.2.4 of AS 1428.1:2021 for sanitary facilities



696.00

597.00



# **Bariatric Collection**





Code Finish Exempt Features
BARIATRIC STRAIGHT