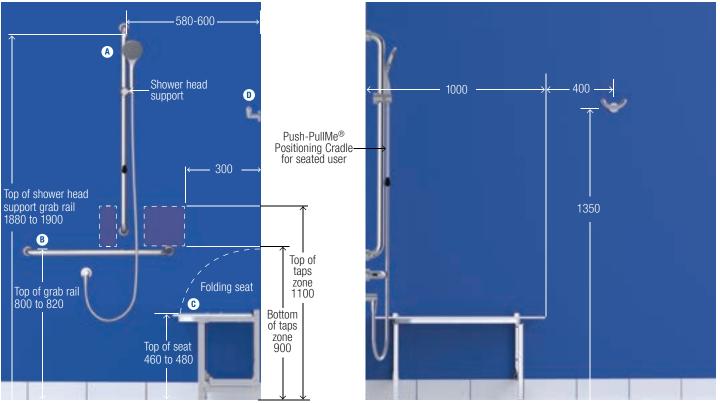

| TOP INLET    |        |        |        |
|--------------|--------|--------|--------|
| TW 025CP C   | Chrome | 650.00 | 715.00 |
| BOTTOM INLET |        |        |        |
| TW 035CP C   | Chrome | 695.00 | 764.50 |
|              |        |        |        |
|              |        |        |        |

- ABS 83mm arched single function shower
- Full pattern spray
- Rub-clean spray diffuser
- WaterMark AS 3662 WMKT 21147
- Available in 3 Star 9L/min as per WELS licence number 0046

| TOP INLET           |        |        |        |
|---------------------|--------|--------|--------|
| TW 025CZ C          | Chrome | 667.00 | 733.70 |
| <b>BOTTOM INLET</b> |        |        |        |
| TW 035CZ C          | Chrome | 712.00 | 783.20 |
|                     |        |        |        |
|                     |        |        |        |
|                     |        |        |        |

- ABS 104mm arched multi-function shower
- · Soft, pulsating and bubble spray functions
- Rub-clean spray diffuser
- Available in 3 Star 9L/min as per WELS licence number 0046

### TWIN WATERS™ - COSMIC CRANE ARM

- Cosmic ABS 256mm rainmaker shower rose
   Diverter switchcock valve
- 800mm x 25mm rail with adjustable brackets Licenced dual check/non-return valve
- Crane neck swivelling shower arm
- Brass friction slide cradle

- 57mm solid brass round flat flange
- 1500mm PVC hose

| STREAMJET** | И    |        |                |             |          |
|-------------|------|--------|----------------|-------------|----------|
| Model       | Code | Finish | Without<br>GST | With<br>GST | Features |

- ABS 100mm single function shower
- · Concentric full pattern spray
- · Rub-clean spray diffuser
- WaterMark AS 3662 WMKT 21147
- Available in 3 Star 9L/min as per WELS licence number 0046

- **TOP INLET** 764.50 TW 029CT C Chrome 695.00 **BOTTOM INLET** TW 039CT C Chrome 740.00 814.00
  - ABS 100mm multi-function shower
  - Soft, pulsating and bubble spray functions
  - Rub-clean spray diffuser
  - WaterMark AS 3662 WMKT 21147
  - Available in 3 Star 9L/min as per WELS licence number 0046

#### STREAMJET™ XL

| TOP INLET    |                 |        |         |
|--------------|-----------------|--------|---------|
| TW 029CX BN  | Brushed Nickel* | 920.00 | 1012.00 |
| TW 029CX C   | Chrome          | 690.00 | 759.00  |
| TW 029CX MB  | Matte Black*    | 860.00 | 946.00  |
| BOTTOM INLET |                 |        |         |
| TW 039CX BN  | Brushed Nickel* | 965.00 | 1061.50 |
| TW 039CX C   | Chrome          | 735.00 | 808.50  |
| TW 039CX MB  | Matte Black*    | 905.00 | 995.50  |

- ABS 130mm single function shower
- · Concentric full pattern spray
- · Rub-clean spray diffuser
- WaterMark AS 3662 WMKT 21147
- Available in 3 Star 9L/min as per WELS licence number 0046

\*AVAILABLE JULY 2022

### STREAMJET™ XL TURBO PULSATOR

| TOP INLET           |        |        |        |
|---------------------|--------|--------|--------|
| TW 029CS C          | Chrome | 720.00 | 792.00 |
| <b>BOTTOM INLET</b> |        |        |        |
| TW 039CS C          | Chrome | 765.00 | 841.50 |
|                     |        |        |        |
|                     |        |        |        |