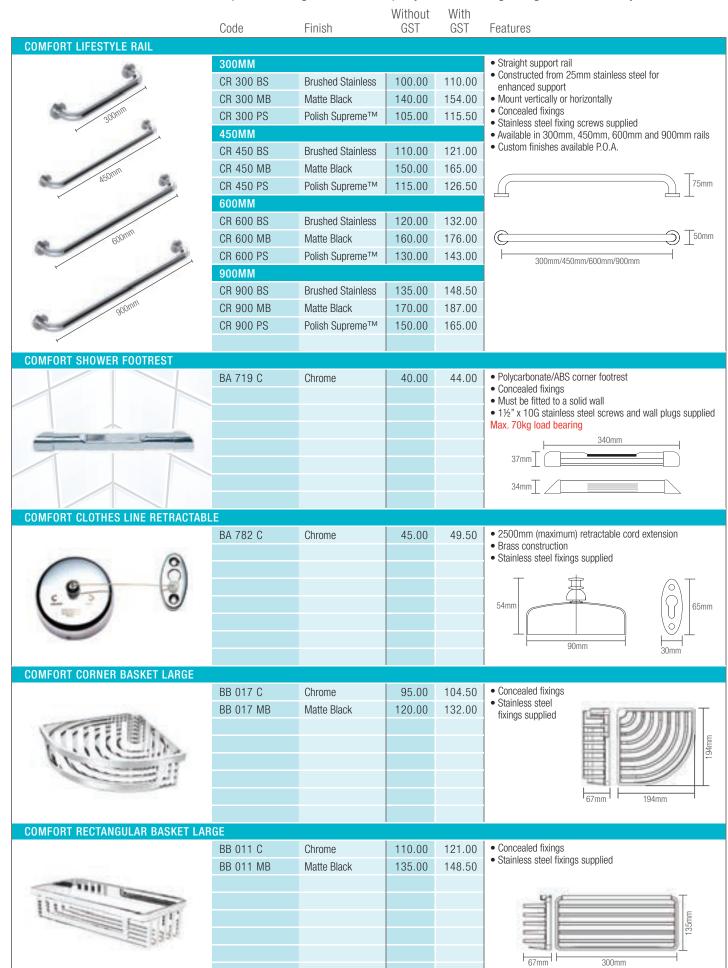

|                                                              | Code                                   | Finish                            | Without<br>GST          | With<br>GST             | Features                                                                                                                                                                                                                                                                                                                                                                                                                                                                                                                                                                                                                                                                                                                                                                                                                                                                                                                                                                                                                                                                                                                                                                                                                                                                                                                                                                                                                                                                                                                                                                                                                                                                                                                                                                                                                                                                                                                                                                                                                                                                                                                      |
|--------------------------------------------------------------|----------------------------------------|-----------------------------------|-------------------------|-------------------------|-------------------------------------------------------------------------------------------------------------------------------------------------------------------------------------------------------------------------------------------------------------------------------------------------------------------------------------------------------------------------------------------------------------------------------------------------------------------------------------------------------------------------------------------------------------------------------------------------------------------------------------------------------------------------------------------------------------------------------------------------------------------------------------------------------------------------------------------------------------------------------------------------------------------------------------------------------------------------------------------------------------------------------------------------------------------------------------------------------------------------------------------------------------------------------------------------------------------------------------------------------------------------------------------------------------------------------------------------------------------------------------------------------------------------------------------------------------------------------------------------------------------------------------------------------------------------------------------------------------------------------------------------------------------------------------------------------------------------------------------------------------------------------------------------------------------------------------------------------------------------------------------------------------------------------------------------------------------------------------------------------------------------------------------------------------------------------------------------------------------------------|
| COMFORT ROBE HOOK DOUBLE                                     | υυυσ                                   | 1 1111311                         | uui                     | uuı                     | 1 Octorios                                                                                                                                                                                                                                                                                                                                                                                                                                                                                                                                                                                                                                                                                                                                                                                                                                                                                                                                                                                                                                                                                                                                                                                                                                                                                                                                                                                                                                                                                                                                                                                                                                                                                                                                                                                                                                                                                                                                                                                                                                                                                                                    |
|                                                              | BA 715 BN<br>BA 715 C<br>BA 715 MB     | Brushed Nickel Chrome Matte Black | 65.00<br>46.00<br>70.00 | 71.50<br>50.60<br>77.00 | Brass construction     Stainless steel fixings supplied  117mm  59mm  62mm                                                                                                                                                                                                                                                                                                                                                                                                                                                                                                                                                                                                                                                                                                                                                                                                                                                                                                                                                                                                                                                                                                                                                                                                                                                                                                                                                                                                                                                                                                                                                                                                                                                                                                                                                                                                                                                                                                                                                                                                                                                    |
| COMFORT TOILET PAPER HOLDER  COMFORT TOILET PAPER HOLDER DOI | BA 712 BN BA 712 C BA 712 MB           | Brushed Nickel Chrome Matte Black | 60.00<br>40.00<br>65.00 | 66.00<br>44.00<br>71.50 | Brass construction     Stainless steel fixings supplied  80mm  50mm  174mm                                                                                                                                                                                                                                                                                                                                                                                                                                                                                                                                                                                                                                                                                                                                                                                                                                                                                                                                                                                                                                                                                                                                                                                                                                                                                                                                                                                                                                                                                                                                                                                                                                                                                                                                                                                                                                                                                                                                                                                                                                                    |
|                                                              | BA 722 C                               | Chrome                            | 66.00                   | 72.60                   | Brass construction     Stainless steel fixings supplied  290mm  50mm  75mm                                                                                                                                                                                                                                                                                                                                                                                                                                                                                                                                                                                                                                                                                                                                                                                                                                                                                                                                                                                                                                                                                                                                                                                                                                                                                                                                                                                                                                                                                                                                                                                                                                                                                                                                                                                                                                                                                                                                                                                                                                                    |
| COMFORT TOWEL RAIL SINGLE                                    | 0001111                                |                                   |                         |                         | COOres and COOres are to be control to the control of the control |
| 600mm/800mm                                                  | 600MM<br>BA 704 C<br>800MM<br>BA 705 C | Chrome                            | 91.00                   | 100.10                  | 600mm and 800mm, centre to centre, 20mm rail     Brass construction     Stainless steel fixings supplied      600mm/800mm      T50mm                                                                                                                                                                                                                                                                                                                                                                                                                                                                                                                                                                                                                                                                                                                                                                                                                                                                                                                                                                                                                                                                                                                                                                                                                                                                                                                                                                                                                                                                                                                                                                                                                                                                                                                                                                                                                                                                                                                                                                                          |
| COMFORT TOWEL RAIL DOUBLE                                    | 600MM<br>BA 706 C<br>800MM<br>BA 707 C | Chrome                            | 115.00                  | 126.50                  | 600mm and 800mm, centre to centre, 20mm rail     Brass construction     Stainless steel fixings supplied  115mm 600mm/800mm                                                                                                                                                                                                                                                                                                                                                                                                                                                                                                                                                                                                                                                                                                                                                                                                                                                                                                                                                                                                                                                                                                                                                                                                                                                                                                                                                                                                                                                                                                                                                                                                                                                                                                                                                                                                                                                                                                                                                                                                   |
| D. Con Conv Petril Price Cetalogue                           |                                        |                                   |                         |                         | <u> </u>                                                                                                                                                                                                                                                                                                                                                                                                                                                                                                                                                                                                                                                                                                                                                                                                                                                                                                                                                                                                                                                                                                                                                                                                                                                                                                                                                                                                                                                                                                                                                                                                                                                                                                                                                                                                                                                                                                                                                                                                                                                                                                                      |

|                               | Code                               | Finish               | Without<br>GST | With<br>GST | Features                                                                                                                        |
|-------------------------------|------------------------------------|----------------------|----------------|-------------|---------------------------------------------------------------------------------------------------------------------------------|
| COMFORT TUMBLER HOLDER        | BA 700 C  SPARE PART  BA 700 FR GO | Chrome<br>Glass only | 14.00          | 33.00       | Wall mounted tumbler holder     Frosted glass tumbler     Brass construction     Stainless steel fixings supplied  84mm         |
| COMFORT SOAP DISH HOLDER      | BA 701 C                           | Chrome               | 65.00          | 71.50       | Brass construction     Stainless steel fixings supplied  52mm  130mm                                                            |
| COMFORT WALL MOUNTED SOAP HO  | BA 742 C                           | Chrome               | 140.00         | 154.00      | Brass construction     Stainless steel fixings supplied      Genm 110mm                                                         |
| COMFORT WALL MOUNTED TOILET E | BA 750 C                           | R<br>Chrome          | 130.00         | 143.00      | Brass construction     Stainless steel fixings supplied  wall mounted  wall mounted  122mm                                      |
| COMFORT MIRROR DUAL SIDED     | BA 780 C                           | Chrome               | 125.00         | 137.50      | Wall mounted with double swivel arm     Normal and 3x magnification     Brass construction     Stainless steel fixings supplied |