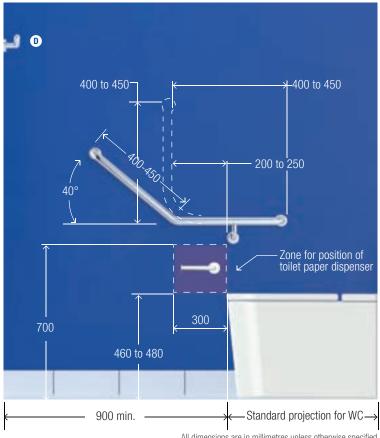

sign for access and mobility, when installed correction AM 045 BS CF **Brushed Stainless** 263.00 TPE Hygienic Seal® with Biomaster antimicrobial additive AM 045 PS CF Polish Supreme™ 266.00 • All dimensions Ø to Ø distances • Wall clearance 55mm · Stainless steel fixing screws supplied **HYGIENIC SEAL®** AM 045 BS HS **Brushed Stainless** 377.00 COMBINATION SET INCLUDES: A. 450mm x 450mm x 40° LH grab rail AM 045 MB HS Matte Black 495.00 B. 450mm x 450mm x 40° RH grab rail AM 045 PS HS Polish Supreme™ 366.00 C. Toilet paper holder D. Robe hook **LINEAR** AM 045 BS LR 485.00 **Brushed Stainless** AM 045 MB LR Matte Black 635.00 PAPER ZONE COMPLIANT Polish Supreme $^{\mathsf{TM}}$ AM 045 PS LR 482.00 Other Colours P.O.A. Hygienic Seal®

#### **FRONT ELEVATION**

KITS



### SIDE ELEVATION





## **AS 1428.1:2021 - SECTION 13**AMBULANT ACCESSIBLE COMPARTMENTS





Toilet assist grab rails in this section comply strictly with the minimum design, strength and dimension requirements of AS 1428.1:2021. Mount horizontal section of grab rail 800mm to 820mm above floor level.

| against bacteria                        | Code          | Finish            | Without<br>GST | Features                                                       |
|-----------------------------------------|---------------|-------------------|----------------|----------------------------------------------------------------|
| AMBULANT ACCESSIBLE SANITARY COMPARTME  |               |                   |                |                                                                |
| AMBOLANT ACCESSIBLE SANTAT