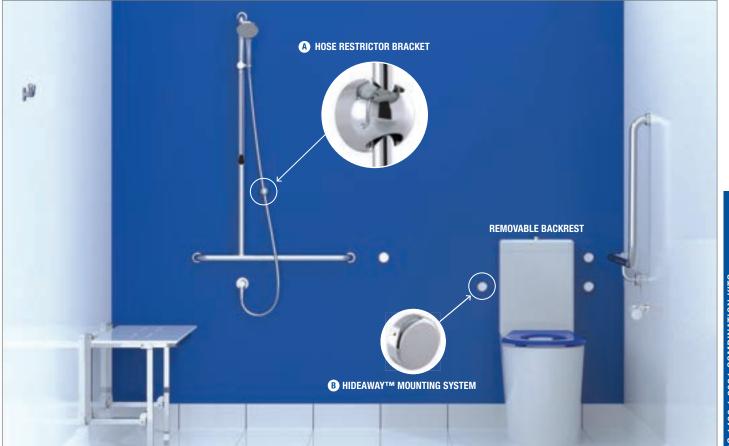

|                                                                                                                     |  |
|                                   |                    |                                   |                                                          |                |                                      | ACESSBRE COMPLIANT 350                                                                                              |  |
| Round<br>Safety E                 |                    |                                   |                                                          |                |                                      | [50]                                                                                                                |  |





### AS 1428.1:2021 - SECTION 13 AMBULANT ACCESSIBLE COMPARTMENTS





Toilet assist grab rails in this section comply strictly with the minimum design, strength and dimension requirements of AS 1428.1:2021. Mount horizontal section of grab rail 800mm to 820mm above floor level.

Without

GST Code Finish Features AMBULANT ACCESSIBLE SANITARY COMPARTMENT COMBINATION SET: OPTION A **CLAM® FLANGE** • Grab rails meet the requirements of AS 1428.1:2021 Design for access and mobility, when installed correction AM 045 BS CF **Brushed Stainless** 263.00 TPE Hygienic Seal® with Biomaster antimicrobial additive AM 045 PS CF Polish Supreme™ 266.00 • All dimensions Ø to Ø distances • Wall clearance 55mm · Stainless steel fixing screws supplied **HYGIENIC SEAL®** AM 045 BS HS **Brushed Stainless** 3