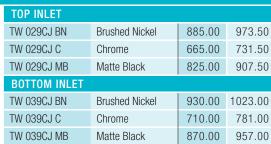

# Twin Waters<sup>™</sup> - Combination Showers

Enjoy the best of both worlds with our dual outlet Twin Waters<sup>™</sup> shower system that combines traditional overhead shower luxury with the flexibility of a handheld shower.

Connection options support installation for both top and bottom inlets allowing you to easily convert your bath or shower into a combination shower that will enhance any bathroom.

Available with our Cosmic or Quewb overhead shower rose, you can select your handpiece from our Breeze, Streamjet<sup>™</sup>, Streamjet<sup>™</sup> Turbo, Streamjet<sup>™</sup> XL, Streamjet<sup>™</sup> XL Turbo or Princess which are all WELS 3 Star 9L/min. Our Streamjet<sup>™</sup> handpiece is also available in a 4 Star 6.5L/min option.

See our full range of Twin Waters™ Combination Showers pages 30-31.