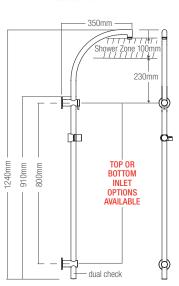

Connection options support installation for both top and bottom inlets allowing you to easily convert your bath or shower into a combination shower that will enhance any bathroom.

Available with our Cosmic or Quewb overhead shower rose, you can select your handpiece from our Breeze, Streamjet<sup>™</sup>, Streamjet<sup>™</sup> Turbo, Streamjet<sup>™</sup> XL, Streamjet<sup>™</sup> XL Turbo or Princess which are all WELS 3 Star 9L/min. Our Streamjet<sup>™</sup> handpiece is also available in a 4 Star 6.5L/min option.