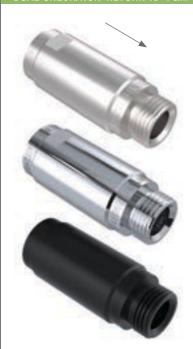

| 25.30 |
| DC 042 C/12 | Chrome | 2 Star 12L/min  | 23.00 | 25.30 |
| DC 042 C/FF | Chrome | Full Flow       | 23.00 | 25.30 |
|             |        |                 |       |       |
|             |        |                 |       |       |
|             |        |                 |       |       |

- ½" BSP male inlet; ½" BSP female outlet
- Designed to accept compression nut and olive
- Operating temperature 1°- 60° Celsius
- Max. working pressure 1200 kPa for Full Flow
   Recommended working pressure 150-500 kPa
- Independently operating check valves
- Suitable for low hazard applications
- WaterMarked AS 5200.037.2 WMKA 00667 (Dual Check Flow Control) and AS/NZS 2845.1, Licence WMKA 02696 (Backflow Prevention Device)
- WELS licence number 0046

### DUAL CHECK/NON-RETURN 1/2" F&M



| BRUSHED NIC  | KEL            |                 |       |       |
|--------------|----------------|-----------------|-------|-------|
| DC 043 BN/04 | Brushed Nickel | 6 Star 4.5L/min | 50.00 | 55.00 |
| DC 043 BN/06 | Brushed Nickel | 5 Star 6L/min   | 50.00 | 55.00 |
| DC 043 BN/09 | Brushed Nickel | 3 Star 9L/min   | 50.00 | 55.00 |
| DC 043 BN/12 | Brushed Nickel | 2 Star 12L/min  | 50.00 | 55.00 |
| DC 043 BN/FF | Brushed Nickel | Full Flow       | 50.00 | 55.00 |
|              |                |                 |       |       |
| CHROME       |                |                 |       |       |
| DC 043 C/04  | Chrome         | 6 Star 4.5L/min | 23.00 | 25.30 |
| DC 043 C/06  | Chrome         | 5 Star 6L/min   | 23.00 | 25.30 |
| DC 043 C/09  | Chrome         | 3 Star 9L/min