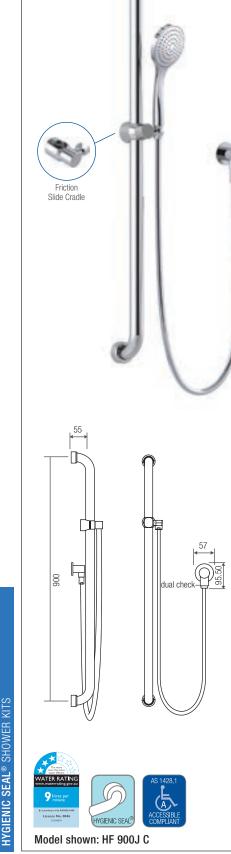

| 360.00                                                   | ABS 83mm arched single function shower     Full pattern spray     Rub-clean spray diffuser     WaterMark AS 3662 WMKT 21147     Available in 3 Star 9L/min as per WELS licence number 0046                              |
|     | BREEZE             | HF 900Z C                                                                                  | Chrome                                                              | 376.00                                                   | ABS 104mm arched multi-function shower     Soft, pulsating and bubble spray functions     Rub-clean spray diffuser     Available in 3 Star 9L/min as per                                                                |





WELS licence number 0046







### **HYGIENIC SEAL®** - FRICTION SLIDE 700MM x 1100MM

- 700mm x 1100mm grab rail
- Hygienic Seal® flange with antimicrobial seals PVC 1500mm Silverflex™ hose
- Licenced dual check/non-return valve
- DR brass wall outlet elbow
- Brass Friction Slide Cradle

- ABS handpiece with rub-clean diffuser
- Brass 57mm wall flange

**GST** 

- Stainless steel fixings supplied

| AS/NZS 3662<br>WMKT 21147 | Model