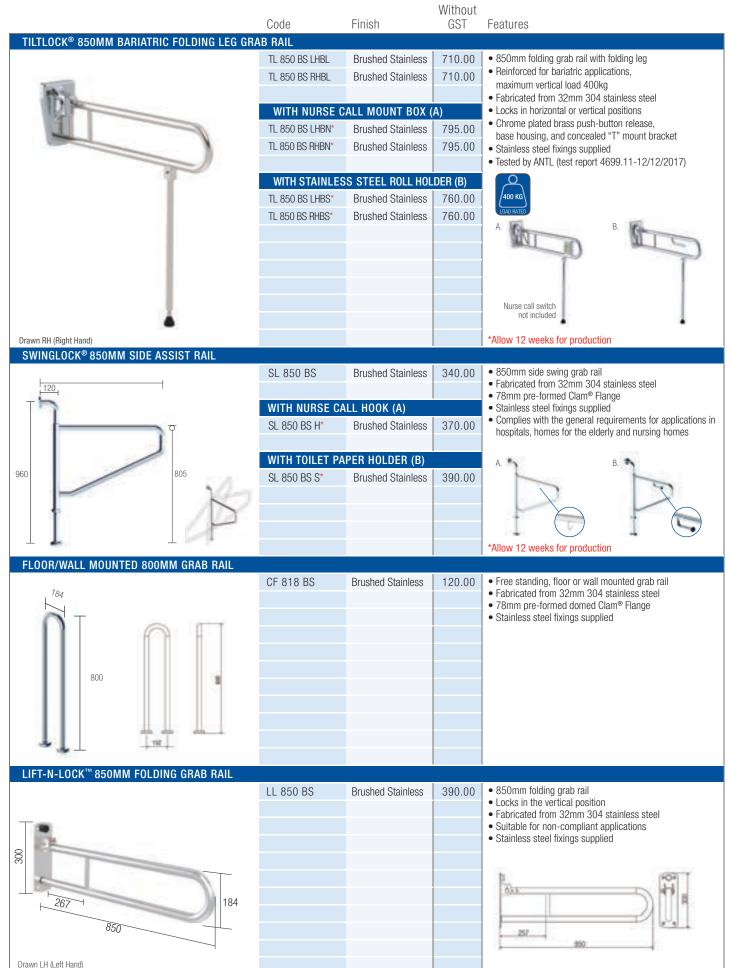

|







## FOLDING, SWING AND FLOOR/WALL GRAB RAILS TILTLOCK®, SWINGLOCK®, FLOOR & LIFT-N-LOCK™

Con-Serv have grab rail solutions for all applications, including options for non-standard room configurations. Suited to non-accessible applications, Tiltlock®, Swinglock®, Lift'N'Lock™ and Floor/Wall Mounted grab rails are designed for functionality in difficult room layouts.



|                                                                     | Code                                                        | Finish                                                            | Without<br>GST                   | Features                                                                                                                                                                             |
|---------------------------------------------------------------------|-------------------------------------------------------------|-------------------------------------------------------------------|----------------------------------|----------------------------------------------------------------------------------------------------------------------------------------------