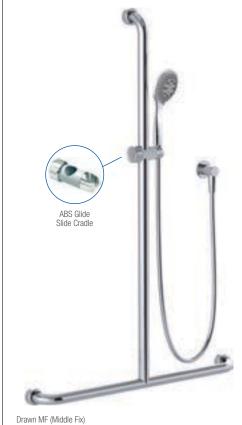

### Handheld Showers

A soothing water odyssey is yours with Con-Serv handheld showers. Minimalist beauty and high performance come together to create a variety of contemporary showers offering total rejuvenation while utilising the best in water conservation technology.

Mix and match Con-Serv showering components to create your customised showering experience. Choose from slide rails with easy to adjust friction sliders that accommodate various heights, and standard wall mounting brackets for a more traditional, minimalist handheld shower.

Con-Serv's collection of handheld showers are available in a variety of finishes\* including Brushed Nickel, Chrome, Matte Black or White. All Con-Serv handheld showers include a dual check/non-return valve for protection against backflow contamination.