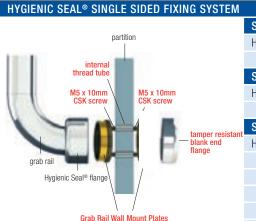

|
| HYGIENIC SEAL® BLANK END FLANGE  22 Con-Serv Retail Price Catalogue | HS 032 C BF<br>HS 032 MB BF                                 | Chrome<br>Matte Black                                             | 20.00                            | Cover for Hygienic Seal® wall mount plates once grab rail has been removed Tamper resistant Brass construction Chrome plated finish                                                  |



## SPARE PARTS AND ACCESSORIES MOUNTING SYSTEMS

Con-Serv has a range of accessories and mounting options suitable for 32mm grab rails. Accessories are available as Factory Fitted (must be installed by Con-Serv) or Retro Fitted (user installed). Mounting systems are compatible exclusively with Hygienic Seal® flanges.

Without Finish GST Features



### 

Code

- For installations requiring a grab rail fastened to a partition
- Suitable for partitions 10mm 34mm

#### SINGLE SIDED KITS INCLUDE:

- 2 x HS 032 B MP wall mount plates
- 2 x HS 032 C BF blank end flanges
- 4 x Internal thread tubes
- 8 x M5 x 10mm CSK 304 screws

#### HYGIENIC SEAL® BACK TO BACK FIXING SYSTEM



- SUITS 10MM 14MMM PARTITIONS

   HS 032 B BB10
   Chrome
   11.00

   SUITS 15MM 19MMM PARTITIONS

   HS 032 B BB15
   Chrome
   12.00

   SUITS 30MM 34MMM PARTITIONS

   HS 032 B BB30
   Chrome
   13.00
- For installations requiring back to back fastening of two (2) grab rails separated by a partition
- Suitable for partitions 10mm 34mm

#### BACK TO BACK KITS INCLUDE:

- 4 x Internal thread tubes
- 8 x M5 x 10mm CSK 304 screws

#### HIDEAWAY™ MOUNTING SYSTEM FO