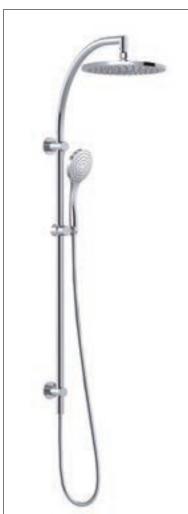

# Twin Waters<sup>™</sup> - Combination Showers

Enjoy the best of both worlds with our dual outlet Twin Waters<sup>™</sup> shower system that combines traditional overhead shower luxury with the flexibility of a handheld shower.

Connection options support installation for both top and bottom inlets allowing you to easily convert your bath or shower into a combination shower that will enhance any bathroom.

Available with our Cosmic or Quewb overhead shower rose, you can select your handpiece from our Breeze, Streamjet<sup>™</sup>, Streamjet<sup>™</sup> Turbo, Streamjet<sup>™</sup> XL, Streamjet<sup>™</sup> XL Turbo or Princess which are all WELS 3 Star 9L/min. Our Streamjet<sup>™</sup> handpiece is also available in a 4 Star 6.5L/min option.