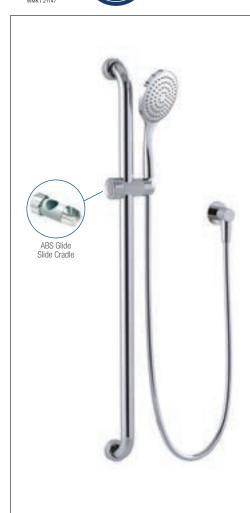

### Handheld Showers

A soothing water odyssey is yours with Con-Serv handheld showers. Minimalist beauty and high performance come together to create a variety of contemporary showers offering total rejuvenation while utilising the best in water conservation technology.

Mix and match Con-Serv showering components to create your customised showering experience. Choose from slide rails with easy to adjust friction sliders that accommodate various heights, and standard wall mounting brackets for a more traditional, minimalist handheld shower.

Select your handpiece from our Breeze, Streamjet<sup>™</sup>, Streamjet<sup>™</sup> Turbo, Streamjet<sup>™</sup> XL, Streamjet<sup>™</sup> XL Turbo or Princess handpieces which are all WELS 3 Star 9L/min. Our Streamjet<sup>™</sup> handpiece is also available in a 4 Star 6.5L/min option.

Con-Serv's collection of handheld showers are available in a variety of finishes\* including Brushed Nickel, Chrome, Matte Black or White. All Con-Serv handheld showers include a dual check/non-return valve for protection against backflow contamination.

### See our full range of Handheld Showers pages 22-29.

\*Not all finishes are available in every range.