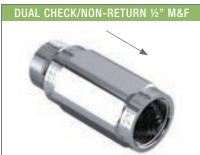

|                     |             |                                         |                |             |                                                                                          |



# FLOW CONTROL FLOW VALVES



Protect your home or business with our Dual Check/Non-return and Flood Stop valves. Suitable for both domestic and commercial environments. All Con-Serv valves are WaterMarked AS 5200.037.2 WMKA 00667 and WELS rated as per licence number 0046.

Without Wi

Code Finish Flow Rate GST GST Features

# DUAL CHECK / NON-RETURN VALVES



| DC 042 C/04 | Chrome | 6 Star 4.5L/min | 23.00 | 25.30 |
|-------------|--------|-----------------|-------|-------|
| DC 042 C/06 | Chrome | 5 Star 6L/min   | 23.00 | 25.30 |
| DC 042 C/09 | Chrome | 3 Star 9L/min   | 23.00 | 25.30 |
| DC 042 C/12 | Chrome | 2 Star 12L/min  | 23.00 | 25.30 |
| DC 042 C/FF | Chrome | Full Flow       | 23.00 | 25.30 |
|             |        |                 |       |       |
|             |        |                 |       |       |
|             |        |                 |       |       |

- ½" BSP male inlet; ½" BSP female outlet
- Designed to accept compression nut and olive
- Operating temperature 1°- 60° Celsius
- Max. working pressure 1200 kPa for Full Flow
   Recommended working pressure 150-500 kPa
- Independently operating check valves
- Suita