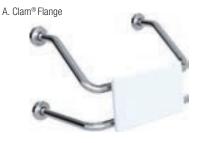

oap Dish Holder - see page 94

# **Backrests - Accessible Toilet Assist**



Finish Exempt Code Features

# FLOOR MOUNTED BACKRESTS





- BR 395 BS **Brushed Stainless** 435.00 BR 395 PS Polish Supreme $^{\mathsf{TM}}$ 510.00
  - WC support device for disabled, aged and the infirmed Suits all standard accessible suites with conventional pans (not wall faced)
  - Suits single accessible cubicle or combined accessible compartment featuring WC and shower recess grab rail
  - Polar White UV stabilised HDPE rounded edge back support
  - 78mm pre-formed domed Clam® Flange
  - Fabricated from 32mm 304 stainless steel
  - Stainless steel fixing screws supplied
  - Patent Number 2010100132
  - Meets the requirements of AS 1428.1:2021 Design for access and mobility





### WALL MOUNTED BACKRESTS







- CLAM® FLANGE BACKRESTS (A) BR 400 BS CF **Brushed Stainless** 400.00 BR 400 PS CF Polish Supreme™ 445.00
- HYGIENIC SEAL® BACKRESTS (B) BR 400 BS HS **Brushed Stainless** 420.00 BR 400 MB HS Matte Black 540.00 BR 400 PS HS 465.00 Polish Supreme™ BR 400 WT HS 540.00
- · WC support device for disabled, aged and the infirmed
- Suits single accessible cubicle or combined accessible compartment featuring WC and shower recess grab rail
- Polar White UV stabilised HDPE rounded edge back support
- · Fabricated from 32mm 304 stainless steel
- · Stainless steel fixing screws supplied
- Patent Number 2010101409
- Complies with section 12.2.4 of AS 1428.1:2021 for sanitary facilities



| Adjustable 418 - 554 |
|----------------------|
| 395                  |
| 295                  |
|