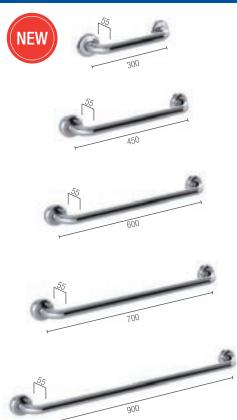

Chrome

HS 030Z C

- ABS 104mm arched multi-function shower · Soft, pulsating and bubble spray
- functions
- Rub-clean spray diffuser
- Available in 3 Star 9L/min as per WELS licence number 0046