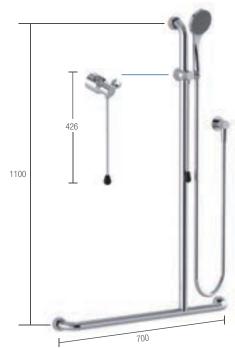

### Handheld Showers

A soothing water odyssey is yours with Con-Serv handheld showers. Minimalist beauty and high performance come together to create a variety of contemporary showers offering total rejuvenation while utilising the best in water conservation technology.

Mix and match Con-Serv showering components to create your customised showering experience. Choose from slide rails with easy to adjust friction sliders that accommodate various heights, and standard wall mounting brackets for a more traditional, minimalist handheld shower.

Select your handpiece from our Breeze, Streamjet<sup>™</sup>, Streamjet<sup>™</sup> Turbo, Streamjet<sup>™</sup> XL, Streamjet<sup>™</sup> XL Turbo or Princess handpieces which are all WELS 3 Star 9L/min. Our Streamjet<sup>™</sup> handpiece is also available in a 4 Star 6.5L/min option.

Con-Serv's collection of handheld showers are available in a variety of finishes\* including Brushed Nickel, Chrome, Matte Black or White. All Con-Serv handheld showers include a dual check/non-return valve for protection against backflow contamination.

### See our full range of Handheld Showers pages 22-29.

\*Not all finishes are available in every range.