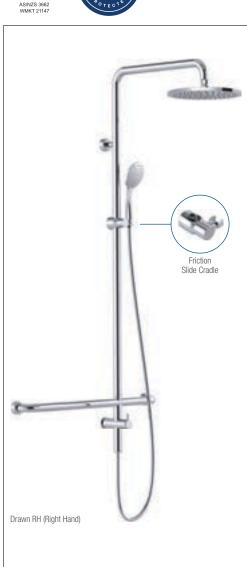

# Twin Waters<sup>™</sup> - Combination Showers

Enjoy the best of both worlds with our dual outlet Twin Waters<sup>™</sup> shower system that combines traditional overhead shower luxury with the flexibility of a handheld shower.

Connection options support installation for both top and bottom inlets allowing you to easily convert your bath or shower into a combination shower that will enhance any bathroom.

Available with our Cosmic or Quewb overhead shower rose, you can select your handpiece from our Breeze, Streamjet<sup>™</sup>, Streamjet<sup>™</sup> Turbo, Streamjet<sup>™</sup> XL, Streamjet<sup>™</sup> XL Turbo or Princess which are all WELS 3 Star 9L/min. Our Streamjet<sup>™</sup> handpiece is also available in a 4 Star 6.5L/min option.

See our full range of Twin Waters™ Combination Showers pages 30-31.