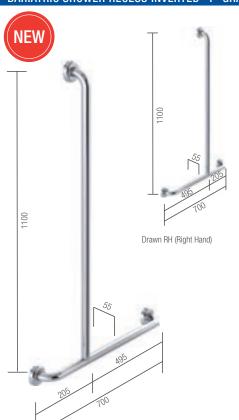

Chrome

HS 030Z C

- ABS 104mm arched multi-function shower · Soft, pulsating and bubble spray
- functions
- Rub-clean spray diffuser
- Available in 3 Star 9L/min as per WELS licence number 0046