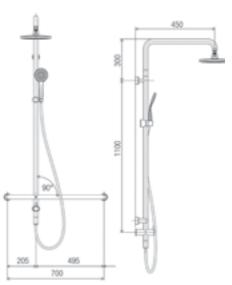

# Twin Waters<sup>™</sup> - Combination Showers

Enjoy the best of both worlds with our dual outlet Twin Waters<sup>™</sup> shower system that combines traditional overhead shower luxury with the flexibility of a handheld shower.

Connection options support installation for both top and bottom inlets allowing you to easily convert your bath or shower into a combination shower that will enhance any bathroom.

Available with our Cosmic or Quewb overhead shower rose, you can select your handpiece from our Breeze, Streamjet<sup>™</sup>, Streamjet<sup>™</sup> Turbo, Streamjet<sup>™</sup> XL, Streamjet<sup>™</sup> XL Turbo or Princess which are all WELS 3 Star 9L/min. Our Streamjet<sup>™</sup> handpiece is also available in a 4 Star 6.5L/min option.

See our full range of Twin Waters™ Combination Showers pages 30-31.