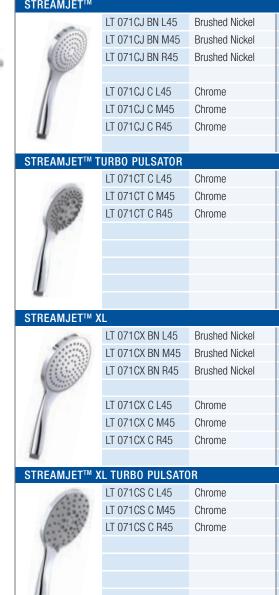

Select your handpiece from our Breeze, Streamjet<sup>™</sup>, Streamjet<sup>™</sup> Turbo, Streamjet<sup>™</sup> XL, Streamjet<sup>™</sup> XL Turbo or Princess handpieces which are all WELS 3 Star 9L/min. Our Streamjet<sup>™</sup> handpiece is also available in a 4 Star 6.5L/min option.

Con-Serv's collection of handheld showers are available in a variety of finishes\* including Brushed Nickel, Chrome, Matte Black or White. All Con-Serv handheld showers include a dual check/non-return valve for protection against backflow contamination.

### See our full range of Handheld Showers pages 22-29.

\*Not all finishes are available in every range.