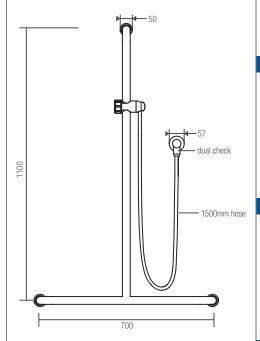

### Handheld Showers

A soothing water odyssey is yours with Con-Serv handheld showers. Minimalist beauty and high performance come together to create a variety of contemporary showers offering total rejuvenation while utilising the best in water conservation technology.

Mix and match Con-Serv showering components to create your customised showering experience. Choose from slide rails with easy to adjust friction sliders that accommodate various heights, and standard wall mounting brackets for a more traditional, minimalist handheld shower.

Con-Serv's collection of handheld showers are available in a variety of finishes\* including Brushed Nickel, Chrome, Matte Black or White. All Con-Serv handheld showers include a dual check/non-return valve for protection against backflow contamination.