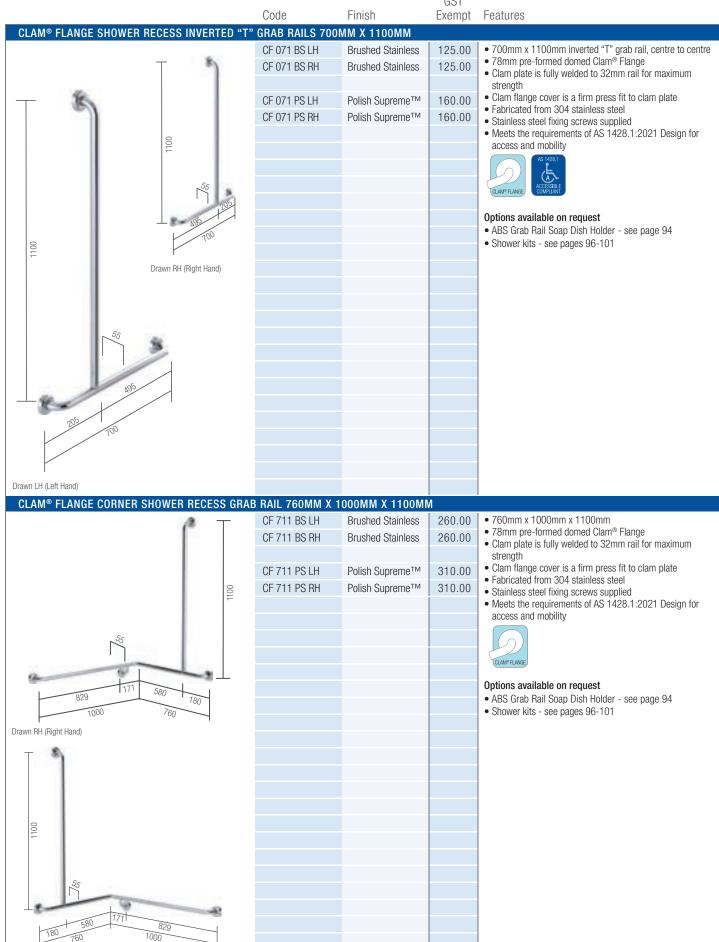

|                              |                                     |                  | Options available on request     Welded Toilet Paper Holder (Factory Fitted) - see page 92           |

Drawn LH (Left Hand)

• ABS Flexible Toilet Paper Holder - see page 92



# **CLAM® FLANGE**GRAB RAILS - SHOWER RECESS

Con-Serv's Clam® Flange grab rails are fabricated from 32mm x 1.2mm grade 304, 18/8 stainless steel, and pre-formed 76mm, 5 screw wall mount plate with 360mm rear weld joint. Assembled with 78mm domed Clam® Flange cover with 5° radius to comply with Section 14 of AS 1428.1:2021.



Drawn LH (Left Hand)



# **CLAM® FLANGE** SHOWER KITS



Clam® Flange healthcare showers are made from the highest quality materials and feature dual check facilities as per AS/NZ 3500. Designed for aged care, hospitals and public facilities, all Con-Serv grab rail showers comply with Section 14 of AS 1428.1:2021 and are WELS rated as per licence number 0046.

### AS 1428.1:2021 Shower Head

An adjustable shower head holder shall be provided to support the shower head and shall allow the graspable portion of the shower head to be positioned at various angles and heights and also allow the graspable portion of the shower head to be located at heights between 1000mm and 1800mm above the plane of the finished floor and allow access and adjustment from a seated position.

The above clause o