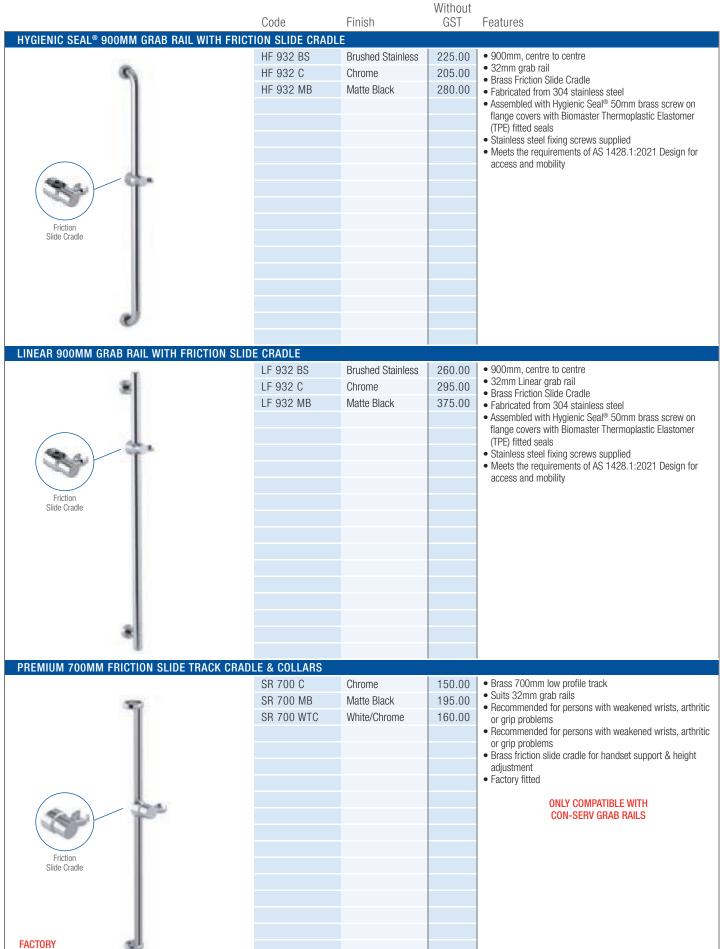

|
| PUSH-PULLME® SHOWER POSITIONING CRADLE  FACTORY FITTED | PM 932 C                                            | Chrome                                                             | 142.00                           | Exempt                               | Suits 32mm grab rail Pivoting cradle adjustment for handset Height adjustment rod for seated users Smooth slide action Self locking Brass construction Chrome plated finish Factory fitted Complies with AS 1428.1:2021  ONLY COMPATIBLE WITH CON-SERV GRAB RAILS |



## **SPARE PARTS AND ACCESSORIES**RAILS WITH SLIDERS

Con-Serv has a range of shower sliders and accessories suitable for 32mm grab rails. Sliders and accessories are available as Factory Fitted (must be installed by Con-Serv) or Retro Fitted (user installed).



**FITTED** 



## care for the future

WaterMark

## **SPARE PARTS AND ACCESSORIES** - SHOWER KITS 32MM GLIDE SLIDE

- ABS 32mm Glide Slide handset cradle
- DR brass wall outlet elbow
- DR brass 9L/min flow Interchange® spigot
- Licenced dual check/non-return valve
- 57mm solid brass round flat flange
- PVC 1500mm hose

Model Code Finish Exempt Features **STREAMJET™** • ABS 100mm single function shower HS 01806J C Chrome 212.00 · Concentric full pattern spray HS 01806J C/6.5 Chrome 212.00 · Rub-clean spray diffuser HS 01806J WTC White/Chrome 203.00 WaterMark AS 3662 WMKT 21147 **GRAB RAIL NOT**  Available in 3 Star 9L/min and HS 01806J WTC/6.5 White/Chrome 203.00 **INCLUDED** 4 Star 6.5L/min as per WELS licence number 0046 STREAMJET™ TURBO PULSATOR HS 01806T C • ABS 100mm multi-function