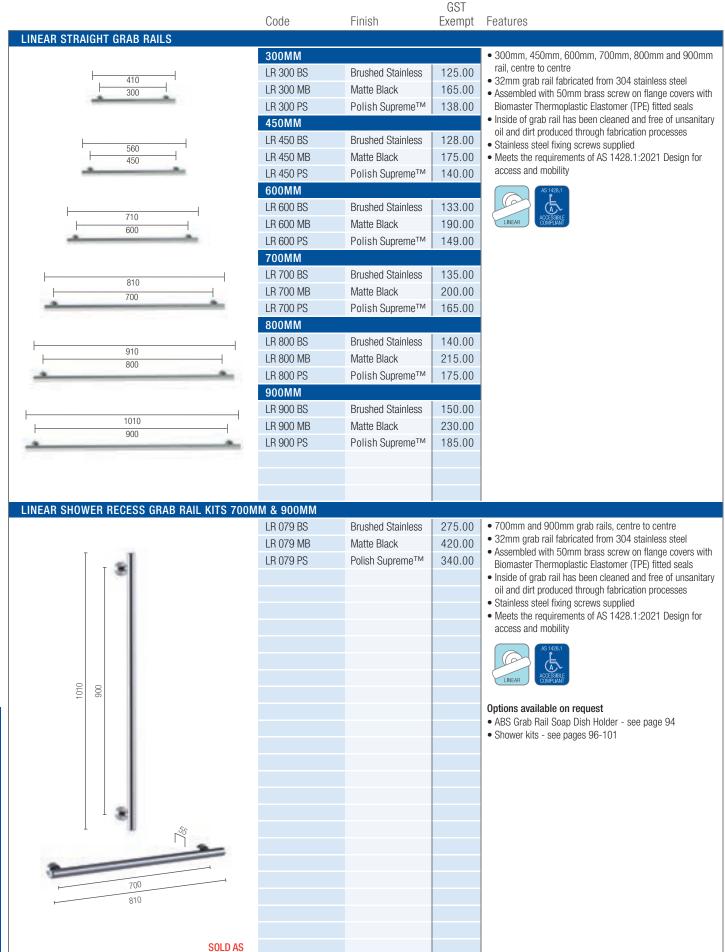

nterchange® spigot      Licenced dual check/non-return as per WaterMark AS/NZS 2845.1 WMKA 02696.      57mm solid brass round flat flange      1500mm Silverflex PVC shower hose      WaterMark AS/NZS 3662 WMKT 21147      Available in 3 Star 9L/min and 4 Star 6.5L/r. WELS licence number 0046      Meets the requirements of AS 1428.1:2021 access and mobility      Assistant AS/NZS AS/NZS AS/NZS/NZS/NZS/NZS/NZS/NZS/NZS/NZS/NZS/NZ | 377.00<br>377.00<br>377.00<br>347.00<br>347.00<br>347.00 | Chrome Chrome Chrome Commercial Chrome Commercial Chrome Commercial Chrome        | HS 01816 C RH<br>HS 01816 C/6.5 LH<br>HS 01816 C/6.5 RH<br>HS 01816 CC LH<br>HS 01816 CC RH<br>HS 01816 CC/6.5 LH    | ABS Glide | SEAL® SHOWER |                           |

Drawn LH (Left Hand)

## **Linear Collection**







A KIT



# Biomaster antimicrobial seals for added protection against bacteria

## **LINEAR** GRAB RAILS - TOWEL GRAB RAILS & ACCESSIBLE TOILET ASSIST

Con-Serv's superior grab rail range, the Linear combines the quality of the Hygienic Seal® grab rail with the classic profile of a 'T' leg linear flange delivering both style and sophistication. Ideal in domestic and commercial environments, Linear grab rails are available in a variety of sizes and finishes.

| **************************************