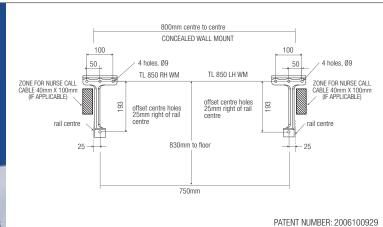

|                                                                                                  |                                                                                                                                                                                                                                                                                                                                                                                                                                                                                                                                                                                                    |







## FOLDING, SWING AND FLOOR/WALL GRAB RAILS TILTLOCK®, SWINGLOCK®, FLOOR & LIFT-N-LOCK™

Con-Serv have grab rail solutions for all applications, including options for non-standard room configurations. Suited to non-accessible applications, Tiltlock®, Swinglock®, Lift'N'Lock™ and Floor/Wall Mounted grab rails are designed for functionality in difficult room layouts.



|                                                                     | Code                                                        | Finish                                                            | Without<br>GST                   | Features                                                                                                                                                                             |
|----