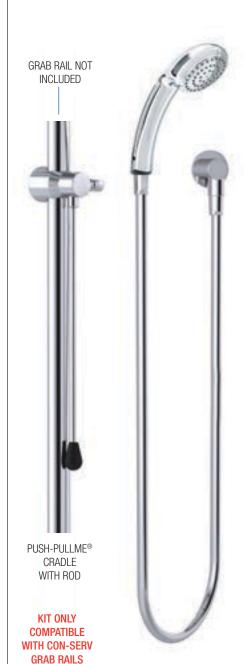

### Handheld Showers

A soothing water odyssey is yours with Con-Serv handheld showers. Minimalist beauty and high performance come together to create a variety of contemporary showers offering total rejuvenation while utilising the best in water conservation technology.

Mix and match Con-Serv showering components to create your customised showering experience. Choose from slide rails with easy to adjust friction sliders that accommodate various heights, and standard wall mounting brackets for a more traditional, minimalist handheld shower.

Select your handpiece from our Breeze, Streamjet<sup>™</sup>, Streamjet<sup>™</sup> Turbo, Streamjet<sup>™</sup> XL, Streamjet<sup>™</sup> XL Turbo or Princess handpieces which are all WELS 3 Star 9L/min. Our Streamjet<sup>™</sup> handpiece is also available in a 4 Star 6.5L/min option.

Con-Serv's collection of handheld showers are available in a variety of finishes\* including Brushed Nickel, Chrome, Matte Black or White. All Con-Serv handheld showers include a dual check/non-return valve for protection against backflow contamination.