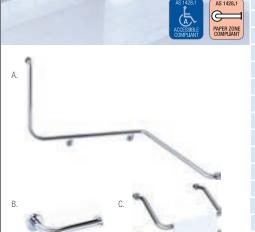

| AC 116 BS HS LH AC 116 BS HS RH AC 116 MB HS LH AC 116 MB HS LH                                                                                                      | Brushed Stainless<br>Brushed Stainless<br>Matte Black                                                                            | 725.00<br>725.00<br>975.00                                                   | COMBINATION SET INCLUDES: A. 1110mm x 1030mm x 600mm grab rail B. Toilet paper holder C. Wall mount backrest                                                                                                                                                                                                                                                                   |



AC 116 MB HS RH Matte Black 975.00 AC 116 PS HS LH Polish Supreme™ 800.00 Polish Supreme™ 800.00





Other Colours P.O.A



Hygienic Seal®, Drawn RH (Right Hand)



### AS 1428.1:2021 - SECTION 12 ACCESSIBLE SHOWER RECESS







Shower recess grab rails and shower seats in this section comply strictly with the minimum design, strength and dimension requirements of AS 1428.1:2021. Hose Restrictor Bracket to be located such that it prevents the shower head from reaching into the toilet.

Without Finish **GST** Code Features ACCESSIBLE SHOWER RECESS COMBINATION SET: OPTION A **CLAM® FLANGE**  Grab rails meet the requirements of AS 1428.1:2021 Design for access and mobility, when installed correction AS 01820 BS CF LH **Brushed Stainless** 1059.00 Α. TPE Seals with Biomaster antimicrobial a