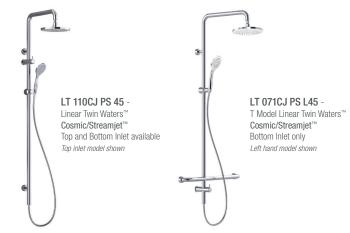

## **Linear Twin Waters**<sup>™</sup>

A fresh perspective on grab rail showering. The Linear Twin Waters<sup>™</sup> combines our dual showering experience with 32mm grab rail body and wall fixtures. Multiple orientations and configurations allow for an all-in-one shower that generally meets the requirements of AS 1428.1-2009.

- Linear grab rails with divert and friction cradle for handheld support
- Rain maker shower with swivelling overhead arm
- Handheld shower with 1500mm Silverflex® PVC hose
- Polish Supreme<sup>™</sup> finish
- Optional Push-PullMe® Cradle and Rod; and/or Extended 650mm Swivel Arm (for seater users)