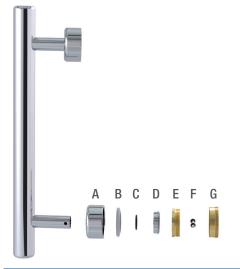

## Advantages of Hygienic Seal®

Linear grab rails feature the Hygienic Seal® mounting system which includes a TPE (Thermoplastic Elastomer) seal that when installed correctly, prevents grime such as soap scum, body fluids, ointments and other aqueous based fluids accumulating behind the grab rail flange covers.

The advantages of using Hygienic Seal® fitted grab rails include:

- Unique Hygienic Seal® fastening system that prevents grime build up
- Smaller, compact flange cover
- · Solid brass wall mount and lock nut
- Solid brass screw on flange cover
- Available in a select range of sizes and finishes

- A Flange cover
- **B** TPE seal
- C O-Ring
- **D** Flange nut
- **E** Locking nut
- F Locking pin
- **G** Screw mount plate