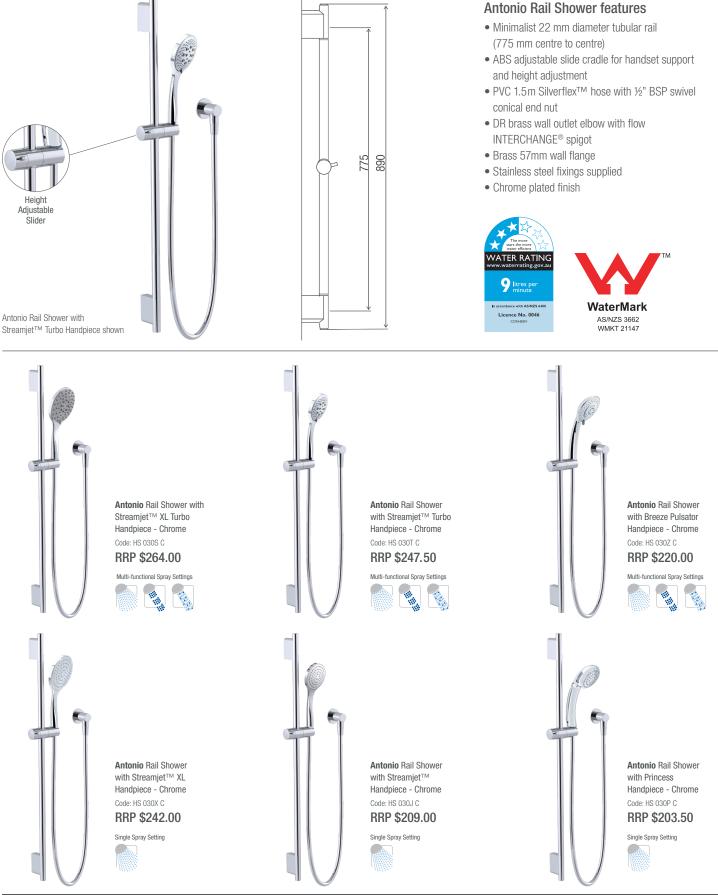

Antonio Rail Shower kits include an 890mm x 22mm rail with ABS adjustable slide cradle for handset support and height adjustment, Con-Serv handpiece of your choice, PVC 1.5m Silverflex<sup>™</sup> hose and a licenced dual check elbow with Flow Interchange<sup>®</sup> Spigot.

All Con-Serv handheld showers are backed by our Limited Lifetime Warranty, are 3 Star - 9L/min rated as per WELS licence number 0046.

Height Adjustable

Slider

HS 030J C

Streamjet™

Chrome

CON-SERV CORPORATION PTY LTD | 17 GLENTANNA STREET KEDRON Q 4031 | 07 3630 5744 | mail@con-serv.com.au | www.con-serv.com.au