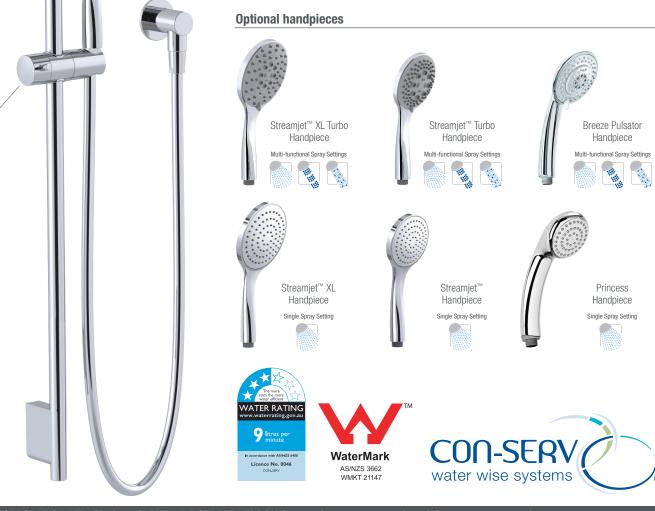

Antonio Rail Shower kits include an 890mm x 22mm rail with ABS adjustable slide cradle for handset support and height adjustment, Con-Serv handpiece of your choice, PVC 1.5m Silverflex<sup>™</sup> hose and a licenced dual check elbow with Flow Interchange<sup>®</sup> Spigot.

All Con-Serv handheld showers are backed by our Limited Lifetime Warranty, are 3 Star - 9L/min rated as per WELS licence number 0046.

Height Adjustable

Slider

HS 030J C

Streamjet™

Chrome

CON-SERV CORPORATION PTY LTD | 17 GLENTANNA STREET KEDRON Q 4031 | 07 3630 5744 | mail@con-serv.com.au | www.con-serv.com.au