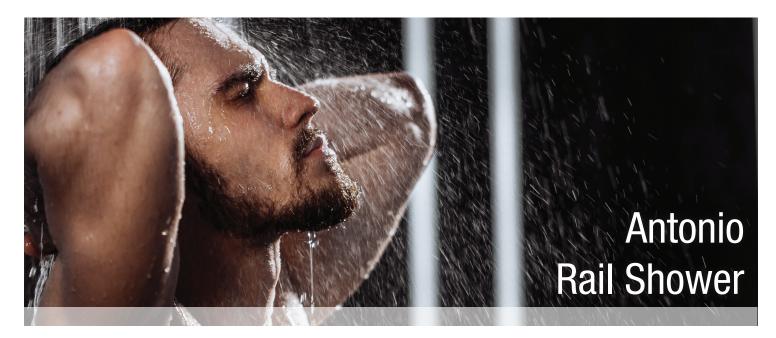

European inspired, the contemporary Antonio collection is designed for complete rejuvenation. Height adjustable with clean, modern lines, the Antonio Rail can be combined with any Con-Serv handpiece for a shower to suit your lifestyle.

## Antonio Rail Shower

CS MBR H044 R0