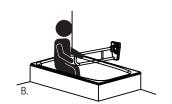

#### SHOWER ASSIST - TILTLOCK®

- A. Side wall shower Tiltlock®, rail locked in the horizontal position to assist standing or seated persons security when showering and who requires a safe support, using both hands to lower and settle onto a shower cubicle seat.
- B. Same side wall shower Tiltlock®, rail locked in the vertical position, for when a seated person needs a support to balance one self and feel comfortable when standing up from the shower cubicle seat.