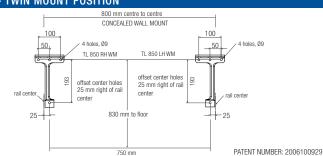

#### TILTLOCK® - TWIN MOUNT POSITION

## SAFE-ASSIST® TILTLOCK® OPTIONS

| Specify left or right hand                                                                                           |                                                 |                             |                                                                                                       |               |                 |
|----------------------------------------------------------------------------------------------------------------------|-------------------------------------------------|-----------------------------|-------------------------------------------------------------------------------------------------------|---------------|-----------------|
| TILTLOCK® 850 mm GRAB RAIL                                                                                           | TILTLOCK® 850 mm GRAB RAIL WITH NURSE CALL HOOK |                             |                                                                                                       |               |                 |
| LH (Left Hand)                                                                                                       | TL 850 SS LH                                    | Satin Supreme™              | LH (Left Hand)                                                                                        | TL 850 SS LHH | Satin Supreme™  |
|                                                                                                                      | TL 850 PS LH                                    | Polish Supreme™             |                                                                                                       | TL 850 PS LHH | Polish Supreme™ |
|                                                                                                                      | TL 850 WT LH                                    | White                       |                                                                                                       | TL 850 WT LHH | White           |
|                                                                                                                      |                                                 |                             |                                                                                                       |               |                 |
|                                                                                                                      | TL 850 SS RH                                    | Satin Supreme™              |                                                                                                       | TL 850 SS RHH | Satin Supreme™  |
|                                                                                                                      | TL 850 PS RH                                    | Polish Supreme™             |                                                                                                       | TL 850 PS RHH | Polish Supreme™ |
| PATENT NUMBER 2006100929                                                                                             | TL 850 WT RH                                    | White                       |                                                                                                       | TL 850 WT RHH | White           |
| TILTLOCK® 850 mm GRAB RAIL WITH FIXED TOILET ROLL HOLDER TILTLOCK® 850 mm GRAB RAIL WITH FLEXIBLE TOILET ROLL HOLDER |                                                 |                             |                                                                                                       |               |                 |
| LH (Left Hand)                                                                                                       | TL 850 SS LHS                                   | Satin Supreme™              |                                                                                                       | TL 850 SS LHT | Satin Supreme™  |
|                                                                                                                      | TL 850 PS LHS                                   | Polish Supreme™             | LH (Left Hand)                                                                                        | TL 850 PS LHT | Polish Supreme™ |
|                                                                                                                      | TL 850 WT LHS                                   | White                       |                                                                                                       | TL 850 WT LHT | White           |
|                                                                                                                      |                                                 |                             |                                                                                                       |               |                 |
|                                                                                                                      | TL 850 SS RHS                                   | Satin Supreme™              |                                                                                                       | TL 850 SS RHT | Satin Supreme™  |
|                                                                                                                      | TL 850 PS RHS                                   | Polish Supreme™             |                                                                                                       | TL 850 PS RHT | Polish Supreme™ |
| Supplied with 19 mm stainless steel toilet roll holder secured to grab rail.                                         | TL 850 WT RHS                                   | White                       | Supplied with Flexible ABS toilet roll holder fastened to grab rail.                                  | TL 850 WT RHT | White           |
| TILTLOCK® 850 mm BARIATRIC GRAB RAIL TILTLOCK® 850 mm GRAB RAIL WITH NURSE CALL MOUNT BLOCK                          |                                                 |                             |                                                                                                       |               |                 |
| RH (Right Hand)                                                                                                      | TL 850 SS LHB                                   | Satin Supreme™              |                                                                                                       | TL 850 SS LHN | Satin Supreme™  |
|                                                                                                                      | TL 850 PS LHB                                   | Polish Supreme™             | LH (Left Hand)                                                                                        | TL 850 PS LHN | Polish Supreme™ |
|                                                                                                                      | TL 850 WT LHB                                   | White                       |                                                                                                       | TL 850 WT LHN | White           |
|                                                                                                                      |                                                 |                             |                                                                                                       |               |                 |
|                                                                                                                      | TL 850 SS RHB                                   | Satin Supreme™              |                                                                                                       | TL 850 SS RHN | Satin Supreme™  |
|                                                                                                                      | TL 850 PS RHB                                   | Polish Supreme <sup>™</sup> |                                                                                                       | TL 850 PS RHN | Polish Supreme™ |
| Reinforced for Bariactric requirements Max. load 300 kg                                                              | TL 850 WT RHB                                   | White                       | Fitted with 304 stainless steel nurse call mount box.  Nurse call switch not supplied with TILTLOCK®. | TL 850 WT RHN | White           |
| CUSTOMIZED DESIGNS AVAILABLE ON REQUEST                                                                              |                                                 |                             |                                                                                                       |               |                 |