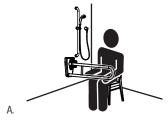

#### **TOILET ASSIST - TILTLOCK®**

- A. Toilet Assist, Back wall, Twin Mount Tiltlock® rails, used when patient required the use of both horizontal locked support arms to rise and stand from the toilet pan.
- B. Toilet Assist, Side wall mounted Tiltlock® rail locked in the vertical position when patient needs to balance and feel comfortable when standing up from the toilet pan.
- C. Toilet Assist, Same side wall mounted Tiltlock® rail locked in the horizontal position, for patient whom requires a safe support to lower or pull forward with both hands to settle or rise from the toilet pan.