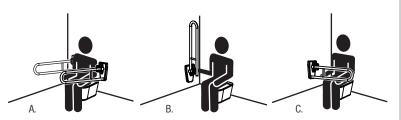

#### **TOILET ASSIST - TILTLOCK®**

- A. Toilet Assist, Back wall, Twin Mount Tiltlock® rails, used when patient required the use of both horizontal locked support arms to rise and stand from the toilet pan.
- B. Toilet Assist, Side wall mounted Tiltlock® rail locked in the vertical position when patient needs to balance and feel comfortable when standing up from the toilet pan.
- C. Toilet Assist, Same side wall mounted Tiltlock® rail locked in the horizontal position, for patient whom requires a safe support to lower or pull forward with both hands to settle or rise from the toilet pan.