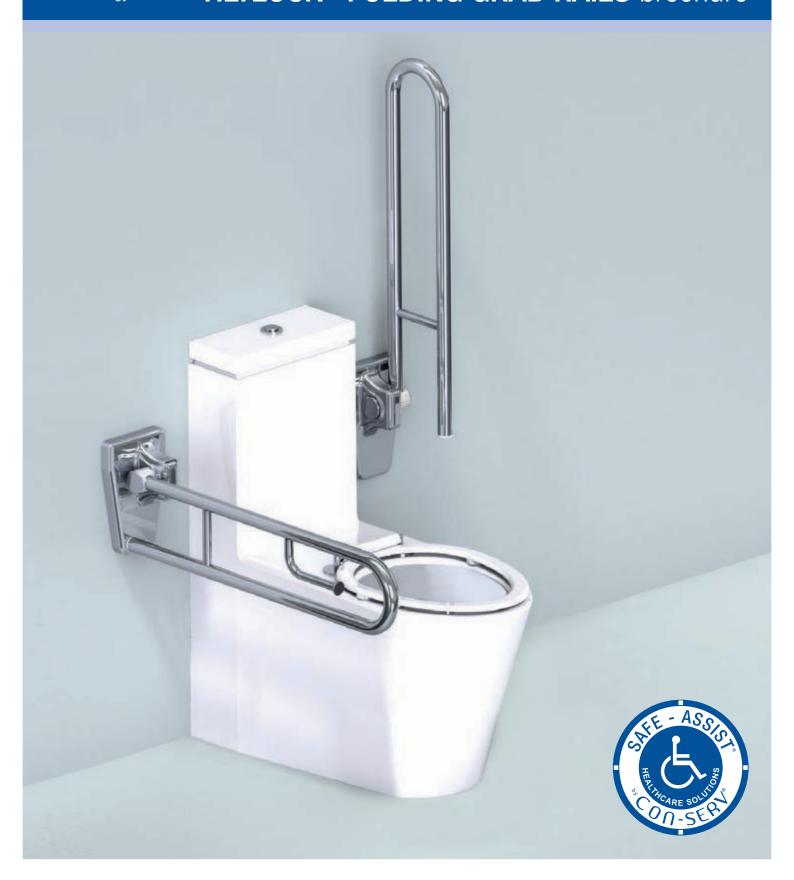

# Safe-Assist® TILTLOCK FOLDING GRAB RAILS for Healthcare Applications

The SAFE-ASSIST® TILTLOCK®, folding grab rail is designed for use in toilet suites, bath assist and shower recess enclosures and for use as well by persons having limited strength in areas where support or assistance is required.

The TILTLOCK®, folding grab rail with push button technology automatically locks when in the horizontal position and locks vertically as a grab rail for standing patients and makes wheelchair sliding transfers much easier, while providing comfortable safer sitting support.

## SAFE-ASSIST® TILTLOCK® FOLDING GRAB RAILS

The SAFE-ASSIST® TILTLOCK® 850 mm x 185 mm x 32 mm TILTLOCK® folding grab rail with safety lock mechanism, locks both horizontally and vertically. Fabricated with a chromed brass button release base housing, a solid brass concealed 4 fixed wall "T" mount bracket, no exposed nuts or bolts using 304 stainless steel tube. The TILTLOCK® grab rails are in compliance with the general requirements for applications in hospirtal, homes for elderly and nursing homes.