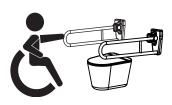

#### SLIDING TRANSFER - TILTLOCK®

Toilet Assist, Back wall, Twin Mount Tiltlock®, locked in the horizontal position to support and aid wheelchair patients, making the transition from wheelchair to toilet pan much safer and more comfortable.

For those wheelchair users who leave the wheelchair in a frontal movement and slide transfer onto the toilet pan, the round rail ends of Tiltlock® arms makes it easier to pull forward with both hands from a wheelchair sitting position onto the pan, and likewise in reverse onto the wheelchair from the pan, when task is complete.