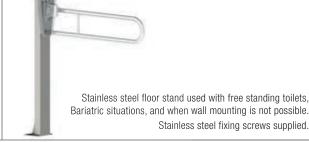

tical position, for when a seated person needs a support to balance one self and feel comfortable when standing up from the shower cubicle seat.

#### SLIDING TRANSFER - TILTLOCK®



Toilet Assist, Back wall, Twin Mount Tiltlock®, locked in the horizontal position to support and aid wheelchair patients, making the transition from wheelchair to toilet pan much safer and more comfortable.

For those wheelchair users who leave the wheelchair in a frontal movement and slide transfer onto the toilet pan, the round rail ends of Tiltlock® arms makes it easier to pull forward with both hands from a wheelchair sitting position onto the pan, and likewise in reverse onto the wheelchair from the pan, when task is complete.

#### TILTLOCK® - TWIN MOUNT POSITION



#### TILTLOCK® - FLOOR MOUNT UPSTAND









### Protecting the world's most valuable liquid asset... water!™

#### **OUR PROMISE**

Con-Serv Corporation Australia Pty Ltd warrants all of its products (as below) with a Limited Lifetime Warranty on all mechanical parts from manufacturing defects in materials and workmanship under normal use in a domestic installation for as long as the original purchaser owns their home into which the particular product(s) was/were installed. A five year warranty (also on the terms below) will apply to commercial installations, irrespective of ownership.

Con-Serv will repair or replace defective items correctly installed as per the Con-Serv installation instructions. Con-Serv will not be liable for defects arising through normal wear and tear. Item(s) must be returned with proof of purchase t