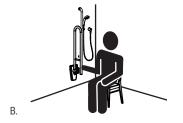

#### **TOILET ASSIST - TILTLOCK®**

- A. Toilet Assist, Back wall, Twin Mount Tiltlock® rails, used when patient required the use of both horizontal locked support arms to rise and stand from the toilet pan.
- B. Toilet Assist, Side wall mounted Tiltlock® rail locked in the vertical position when patient needs to balance and feel comfortable when standing up from the toilet pan.
- C. Toilet Assist, Same side wall mounted Tiltlock® rail locked in the horizontal position, for patient whom requires a safe support to lower or pull forward with both hands to settle or rise from the toilet pan.