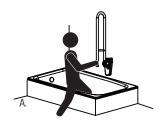

#### BATH ASSIST - TILTLOCK®

- A. Bath side assist wall mounted Tiltlock®, locked in the vertical position to give the bather assistance and security when entering the bath.
- B. Same wall mounted Tiltlock®, locked in the horizontal position, allowing the bather to grab the arm with both hands to lift and stand. Rail can then be re-locked in the vertical position to give assistance and security when leaving the bath.