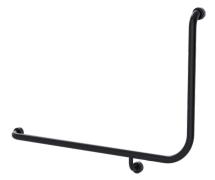

Hygienic Seal<sup>®</sup> Ambulant Toilet Assist Grab Rail HS 966 MB

- 960mm X 600mm
- Available in left or right hand configurations