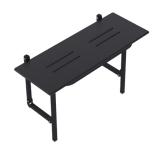

### Accessible Folding Shower Seat

SS 964 MB

- 960mm x 400mm x 480mm
- Supports <160kg
- Complies with the minimum design, strength and dimension requirements of AS 1428.1-2009

### Slatted Folding Shower Seat

SS 964 MB ME

- 960mm x 400mm x 480mm
- Supports <160kg</li>
- Complies with the minimum design, strength and dimension requirements of AS 1428.1-2009