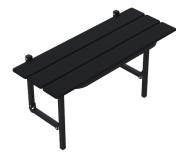

### Slatted Folding Shower Seat

SS 964 MB ME

- 960mm x 400mm x 480mm
- Supports <160kg</li>
- Complies with the minimum design, strength and dimension requirements of AS 1428.1-2009