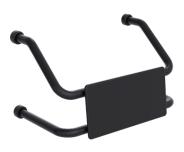

#### Hose Restrictor Bracket HF 900JC MB

 Suited to PWD showers with hose in close proximity to WC