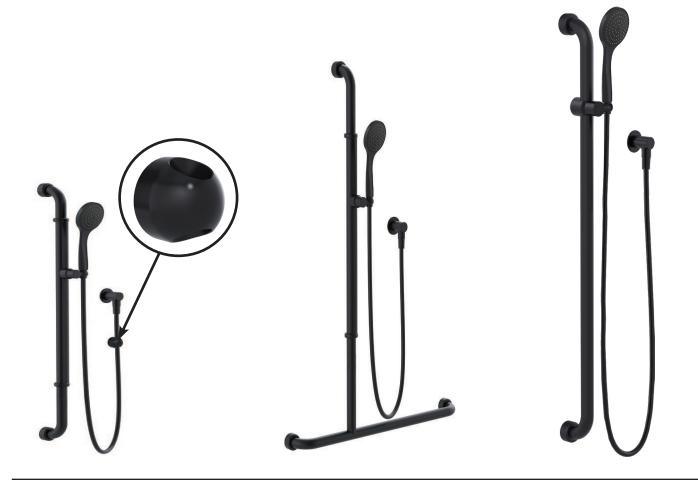

#### Premium Hosfab<sup>®</sup> Shower with Streamjet<sup>™</sup> GB 071J MB

- Handpiece
- 700mm x 1100mm
- Available in middle fixed, left or right hand configurations

#### Premium Hosfab<sup>®</sup> Shower with Streamjet<sup>™</sup> GB 900J MB

Handpiece 900mm