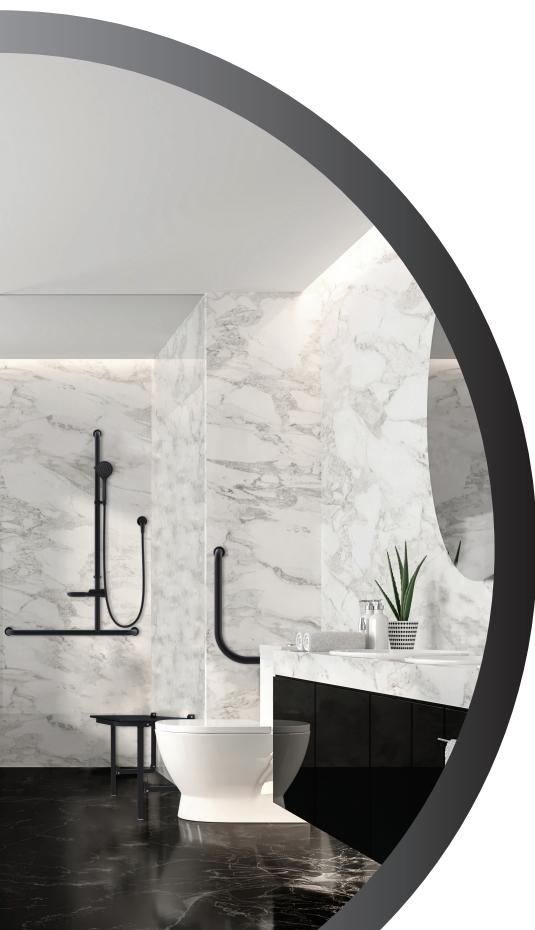

## Matte Black Healthcare

Introducing Matte Black finishes to our healthcare grab rail and shower range. Designed to impress, our Matte Black collection will satisfy the fussiest buyer with its low sheen, easy to clean finish and contemporary designs.

Our Matte Black finish is available standard with our Linear and Hygienic Seal straight grab rails, selected Hygienic Seal ambulant and shower recess grab rails, GB shower kits and selected shower seats and toilet backrests. All Con-Serv grab rails comply with clause 17 of AS 1428.1 for Design and Construction. Con-Serv Streamjet<sup>™</sup> showers are available in 4 Star 6.5L/min and 3 Star - 9L/min ratings as per WELS licence number 0046.