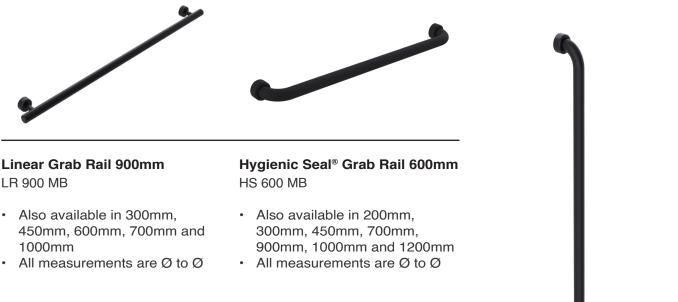

Our Matte Black finish is available standard with our Linear and Hygienic Seal straight grab rails, selected Hygienic Seal ambulant and shower recess grab rails, GB shower kits and selected shower seats and toilet backrests. All Con-Serv grab rails comply with clause 17 of AS 1428.1 for Design and Construction. Con-Serv Streamjet<sup>™</sup> showers are available in 4 Star 6.5L/min and 3 Star - 9L/min ratings as per WELS licence number 0046.